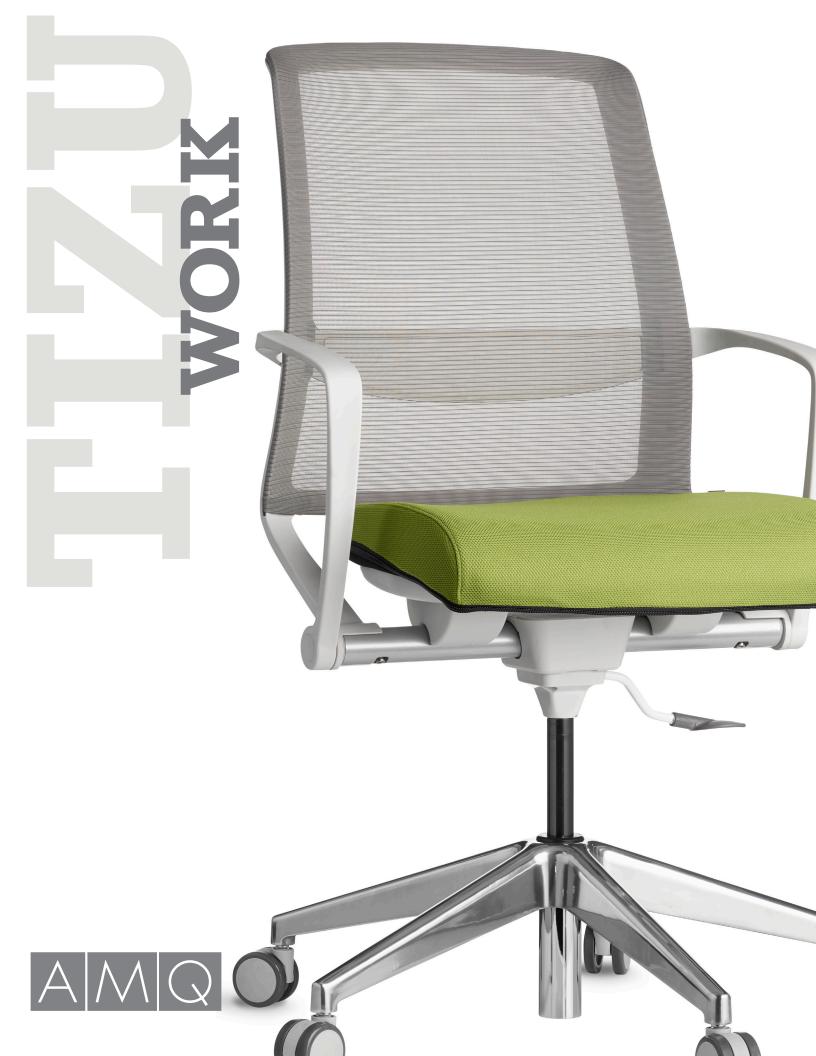

## Features Height adjustable Mesh back with lumbar support Fixed Loop Arms with torsion tilt Contoured foam seat 8 fabric and 2 vinyl seat colors

5 Star Base with soft PU castors

Available in Black and Light Grey with Chrome base

## **Specifications**

| 250 lbs                         |
|---------------------------------|
| 27 lbs.                         |
| 37"-41"                         |
| 4"                              |
| 26.5"                           |
| 17"                             |
| 17.75"w x 18.5"d                |
| 18"-22"                         |
| 23.5"                           |
| Nylon                           |
| Nylon (Black) / Aluminum (Grey) |
| Polyester/Polyelastomer/Nylon   |
| Polyurethane foam / fabric      |
| Soft PU (Black or 2-tone Grey)  |
|                                 |