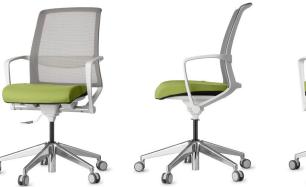

## Features Height adjustable Mesh back with lumbar support Fixed Loop Arms with torsion tilt Contoured foam seat 8 fabric and 2 vinyl seat colors

5 Star Base with soft PU castors

Available in Black and Light Grey with Chrome base

## **Specifications**

| 250 lbs                         |
|---------------------------------|
| 27 lbs.                         |
| 37"-41"                         |
| 4"                              |
| 26.5"                           |
| 17"                             |
| 17.75"w x 18.5"d                |
| 18"-22"                         |
| 23.5"                           |
| Nylon                           |
| Nylon (Black) / Aluminum (Grey) |
| Polyester/Polyelastomer/Nylon   |
| Polyurethane foam / fabric      |
| Soft PU (Black or 2-tone Grey)  |
|                                 |