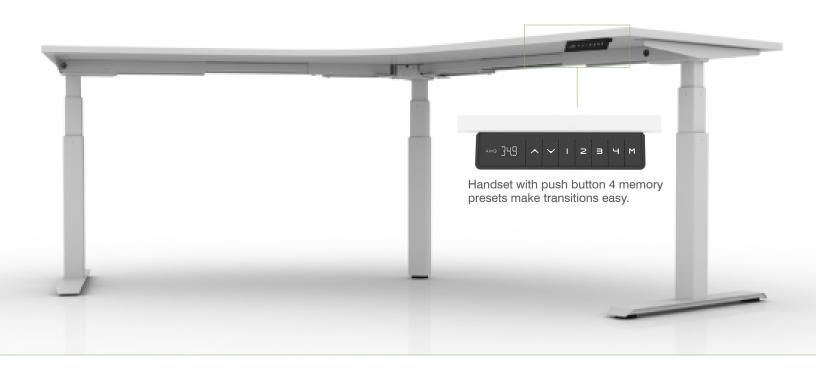

## Specifications

| Handset                      | Push button with 4 programmable settings        |
|------------------------------|-------------------------------------------------|
| Safety                       | Anti-collision                                  |
| Foot Length in inches        | 22" and 28" for 24" and 30" deep worksurfaces   |
| Leg Stage                    | 3 stage                                         |
| Leg Diameter                 | 2.75" x 2.75"                                   |
| Height range (excluding top) | 23.5"-49"                                       |
| Frame width expansion        | 120°: 470mm / 90°: 500mm                        |
| Worksurface widths           | Linear: 48", 60", 72" (see price book for 120°) |
| Worksurface depths           | 24" and 30"                                     |
| Max lifting capacity         | 300 lbs                                         |
| Base weight without top      | 113 lbs                                         |
| Gauge of Steel               | 2mm                                             |
| Speed                        | 33m/s                                           |
| Standby Consumption          | 0.1A                                            |
| Active Consumption           | 200/360 W                                       |
| Total Stroke                 | 650 mm                                          |
| Finishes                     | Platinum and White                              |
| ANSI BIFMA                   | X5.5                                            |
| Green Certification          | MAS Green                                       |
| UL                           | UL962                                           |
| Warranty                     | 10 years (5 years mechanical parts)             |