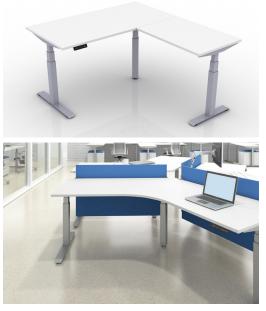

## ACTIV-Pro3<sub>3</sub> stage, 3-legs, 3 motors

ACTIV-Pro3 is available in Platinum and White with 90° and 120° worksurfaces in White, Maple, Teak and Walnut.