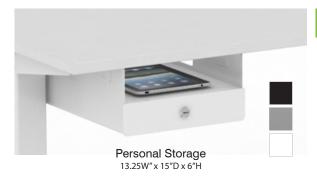

## Features:

- White or Platinum finish
- Black also available for Mini Pedestal and Personal Storage
- Lateral and Book Shelf have 65 lb. storage weight capacity and glides
- · Castors available for the Lateral and Book Shelf
- Box/File pedestals include pencil tray, box drawer divider, file hanger, anti-tip counter weight, locking castors, full extension ball bearing glides and removable lock core
- Seat cushions for 15" Box/File Pedestal available in 3 colors (220 lb. seated capacity)
- Seat cushions for 12" Slim Pedestal available in 3 colors (200 lb. seated capacity)
- Personal Storage with locking drawer mounts to any worksurface