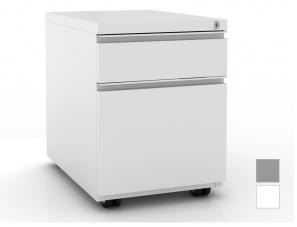

## A variety of storage options offered in multiple finishes perfectly complete any space.

Box/File Pedestal - 15"W x 23"D x 21"H

Slim Pedestal - 12"W x 23"D x 19.7"H

Box/File Lateral - 30"W x 18"D x 20.9"H

## Features:

- White or Platinum finish
- Black also available for Mini Pedestal and Personal Storage
- Lateral and Book Shelf have 65 lb. storage weight capacity and glides
- · Castors available for the Lateral and Book Shelf
- Box/File pedestals include pencil tray, box drawer divider, file hanger, anti-tip counter weight, locking castors, full extension ball bearing glides and removable lock core
- Seat cushions for 15" Box/File Pedestal available in 3 colors (220 lb. seated capacity)
- Seat cushions for 12" Slim Pedestal available in 3 colors (200 lb. seated capacity)
- Personal Storage with locking drawer mounts to any worksurface