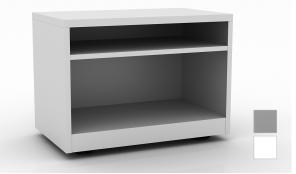

Book Shelf - 30"W x 18"D x 20.9"H

**FINISHES** 

## Features:

- White or Platinum finish
- Black also available for Mini Pedestal and Personal Storage
- Lateral and Book Shelf have 65 lb. storage weight capacity and glides
- · Castors available for the Lateral and Book Shelf
- Box/File pedestals include pencil tray, box drawer divider, file hanger, anti-tip counter weight, locking castors, full extension ball bearing glides and removable lock core
- Seat cushions for 15" Box/File Pedestal available in 3 colors (220 lb. seated capacity)
- Seat cushions for 12" Slim Pedestal available in 3 colors (200 lb. seated capacity)
- Personal Storage with locking drawer mounts to any worksurface