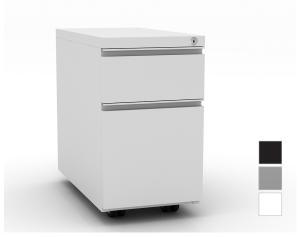

## A variety of storage options offered in multiple finishes perfectly complete any space.

Box/File Pedestal - 15"W x 23"D x 21"H

Slim Pedestal - 12"W x 23"D x 19.7"H

Box/File Lateral - 30"W x 18"D x 20.9"H

## Features:

- White or Platinum finish
- Black also available for Mini Pedestal and Personal Storage
- Lateral and Book Shelf have 65 lb. storage weight capacity and glides
- · Castors available for the Lateral and Book Shelf
- Box/File pedestals include pencil tray, box drawer divider, file hanger, anti-tip counter weight, locking castors, full extension ball bearing glides and removable lock core
- Seat cushions for 15" Box/File Pedestal available in 3 colors (220 lb. seated capacity)
- Seat cushions for 12" Slim Pedestal available in 3 colors (200 lb. seated capacity)
- Personal Storage with locking drawer mounts to any worksurface