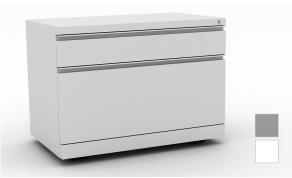

## A variety of storage options offered in multiple finishes perfectly complete any space.

Box/File Pedestal - 15"W x 23"D x 21"H

Slim Pedestal - 12"W x 23"D x 19.7"H

Box/File Lateral - 30"W x 18"D x 20.9"H

## Features:

- White or Platinum finish
- Black also available for Mini Pedestal and Personal Storage
- Lateral and Book Shelf have 65 lb. storage weight capacity and glides
- · Castors available for the Lateral and Book Shelf
- Box/File pedestals include pencil tray, box drawer divider, file hanger, anti-tip counter weight, locking castors, full extension ball bearing glides and removable lock core
- Seat cushions for 15" Box/File Pedestal available in 3 colors (220 lb. seated capacity)
- Seat cushions for 12" Slim Pedestal available in 3 colors (200 lb. seated capacity)
- Personal Storage with locking drawer mounts to any worksurface