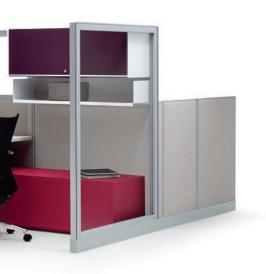

#### **EXTENDING YOUR CHOICES**

System elements integrate with Trig® Desking and Intrinsic® Freestanding — blending beautifully to provide almost limitless design flexibility. A broad selection of design options extend the possibilities even further — warm up the space with woodgrain laminate, choose from one of five pull options, or use our Feek® coated foam solutions as guest seating or extra work surface area — the choice is yours.