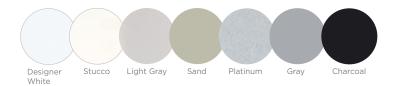

## SURFACE MATERIALS

Choose from a palette of beautiful woodgrains and versatile neutral solids. Dress it up or keep it simple with one of the five Pull options.

Choices offers plenty of ways to express your personal style.