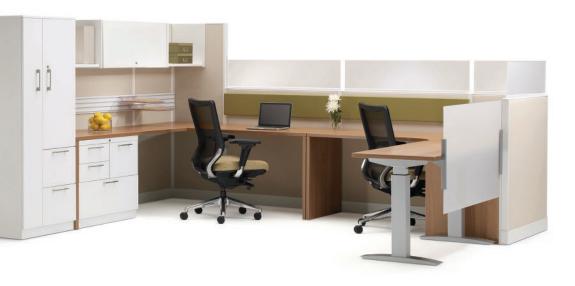

#### **CHOICES — WE MAKE THEM EASY**

It's really all about what's best for you. And we've made it easy with our Choices panel system. Whether it's touchdown places, collaborative team spaces, personal workstations or tailored, managerial offices, you'll appreciate the proven quality and high performance solutions possible with Choices by Trendway. It's really that easy.

#### **EXTENDING YOUR CHOICES**

System elements integrate with Trig® Desking and Intrinsic® Freestanding — blending beautifully to provide almost limitless design flexibility. A broad selection of design options extend the possibilities even further — warm up the space with woodgrain laminate, choose from one of five pull options, or use our Feek® coated foam solutions as guest seating or extra work surface area — the choice is yours.