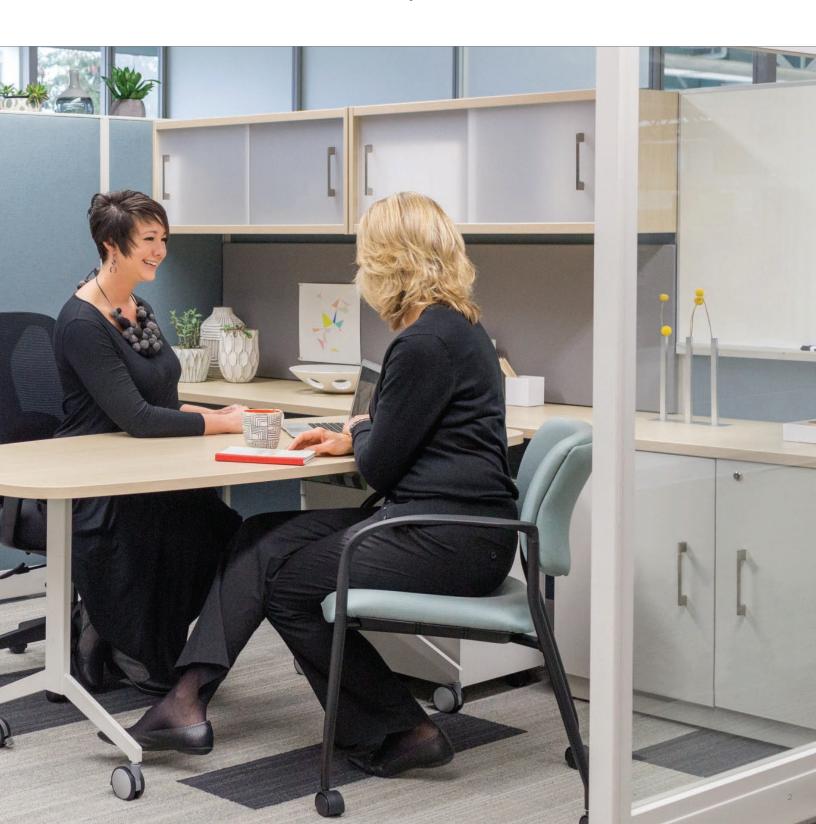

#### **EXTENDING YOUR CHOICES**

System elements integrate with Trig® Desking and Intrinsic® Freestanding — blending beautifully to provide almost limitless design flexibility. A broad selection of design options extend the possibilities even further — warm up the space with woodgrain laminate, choose from one of five pull options, or use our Feek® coated foam solutions as guest seating or extra work surface area — the choice is yours.