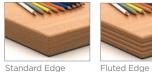

## Have it Your Way.

Intrinsic can take on a range of styles, from strictly traditional to sleek contemporary. Choose from a palette of beautiful woodgrains and versatile neutral solids. Dress it up or keep it simple with one of the five Pull options. Select from six decorative insert colors. Opt for a Flat or Fluted edge for Intrinsic Executive.

#### INTRINSIC EXECUTIVE

Intrinsic Executive offers a 1.5" fluted edge option and comes standard with a durable, high-pressure laminate top

PULLS

Classic

Designer

Mod2

Modern

Streamline