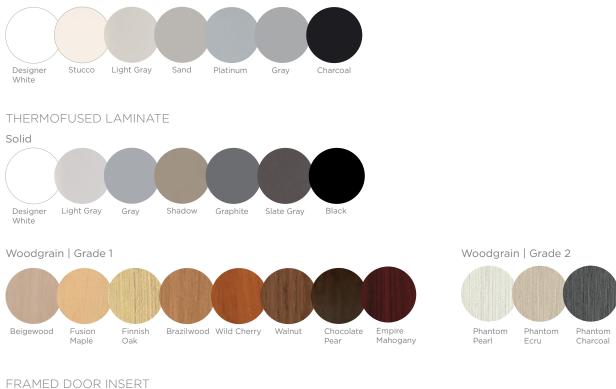

## Have it Your Way.

Intrinsic can take on a range of styles, from strictly traditional to sleek contemporary. Choose from a palette of beautiful woodgrains and versatile neutral solids. Dress it up or keep it simple with one of the five Pull options. Select from six decorative insert colors. Opt for a Flat or Fluted edge for Intrinsic Executive.

Plenty of ways to express your personal taste!

PAINT AND TRIM