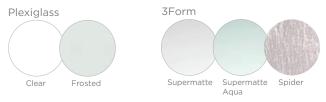

## Have it Your Way.

Intrinsic can take on a range of styles, from strictly traditional to sleek contemporary. Choose from a palette of beautiful woodgrains and versatile neutral solids. Dress it up or keep it simple with one of the five Pull options. Select from six decorative insert colors. Opt for a Flat or Fluted edge for Intrinsic Executive.

Plenty of ways to express your personal taste!

PAINT AND TRIM