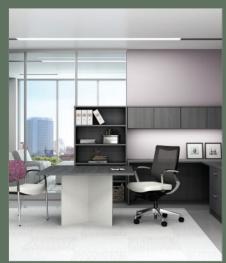

### Intrinsic Versatility.

Intrinsic makes it easy to create welcoming places to work — without breaking the budget. From impressive executive offices to simple open work stations, the collection offers everything you need to create the space you want.

With classic appeal and a user-friendly approach to work space planning, Intrinsic offers simple, non-handed components and a full array of models and sizes for exceptional design flexibility to craft a full array of beautiful solutions.