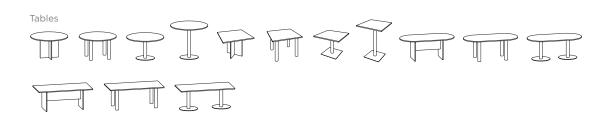

#### Conference Room/Meeting Spaces

## Meeting Spaces.

Create beautiful, high-functioning meeting and conference spaces with Intrinsic modular components. Designed to support today's technology in style, the long-lasting, durable construction is well suited to the demands of active work teams.