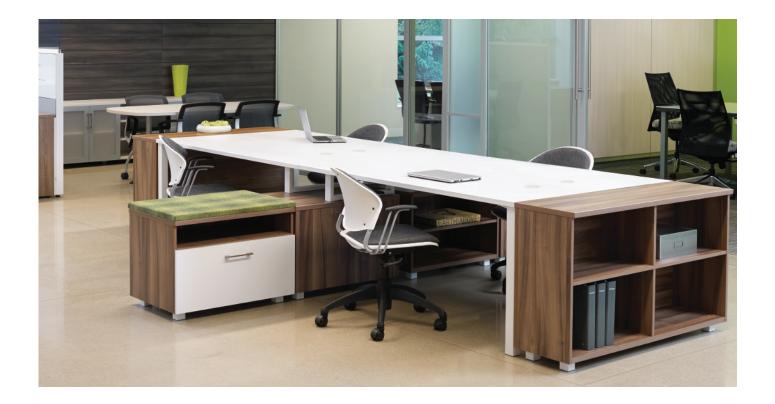

#### A PLACE YOU'D LIKE TO BE

Trig® offers easy modular solutions for modern workstyles, with all the power and data they demand. The lower profile and friendly, human-size scale lets the sun shine in and welcomes collaboration.

Trig creates comfortable settings that empower and inspire, affordably.

#### ONE SYSTEM, MANY WAYS

Trig's clean, modern design and slim profile are as much at home in an executive office as in a touchdown area.

The full array of shapes, sizes and functions handle everything from desking to filing paper to stowing gear. The non-handed modular design makes space planning simple, and the lighter scaled, durable construction makes moves and changes easy.