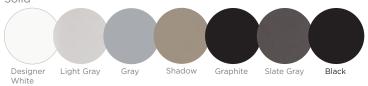

### Surface Materials

Choose from a palette of beautiful woodgrains and versatile neutral solids. Dress it up or keep it simple with one of the five Pull options. Select from six decorative insert colors.

#### Solid