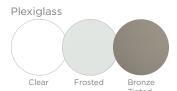

### Surface Materials

Choose from a palette of beautiful woodgrains and versatile neutral solids. Dress it up or keep it simple with one of the five Pull options. Select from six decorative insert colors.

#### MODESTY PANELS + SCREENS