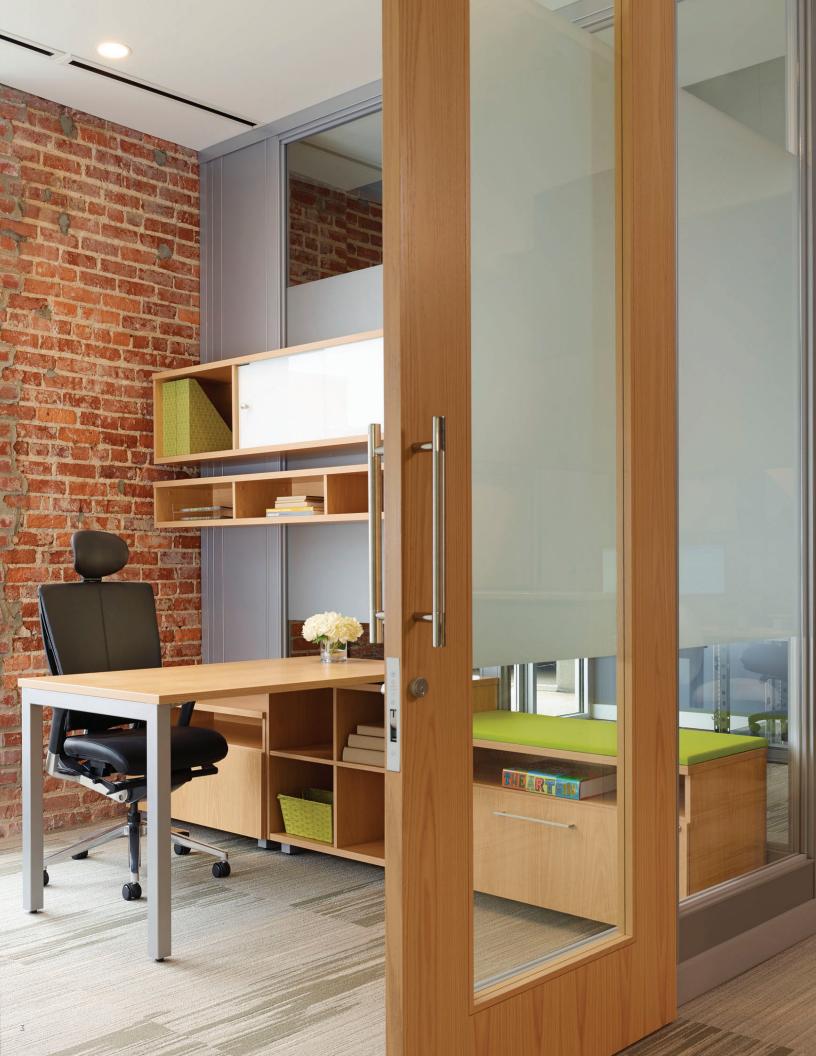

# A light approach to the serious need for effective work spaces.

#### ONE SYSTEM, MANY WAYS

Trig's clean, modern design and slim profile are as much at home in an executive office as in a touchdown area.

The full array of shapes, sizes and functions handle everything from desking to filing paper to stowing gear. The non-handed modular design makes space planning simple, and the lighter scaled, durable construction makes moves and changes easy.