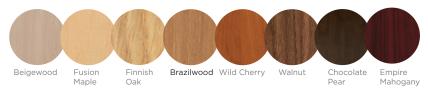

### Surface Materials

Choose from a palette of beautiful woodgrains and versatile neutral solids. Dress it up or keep it simple with one of the five Pull options. Select from six decorative insert colors.

#### Woodgrain | Grade 1

#### Woodgrain | Grade 2