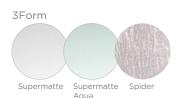

### Surface Materials

Choose from a palette of beautiful woodgrains and versatile neutral solids. Dress it up or keep it simple with one of the five Pull options. Select from six decorative insert colors.

#### MODESTY PANELS + SCREENS