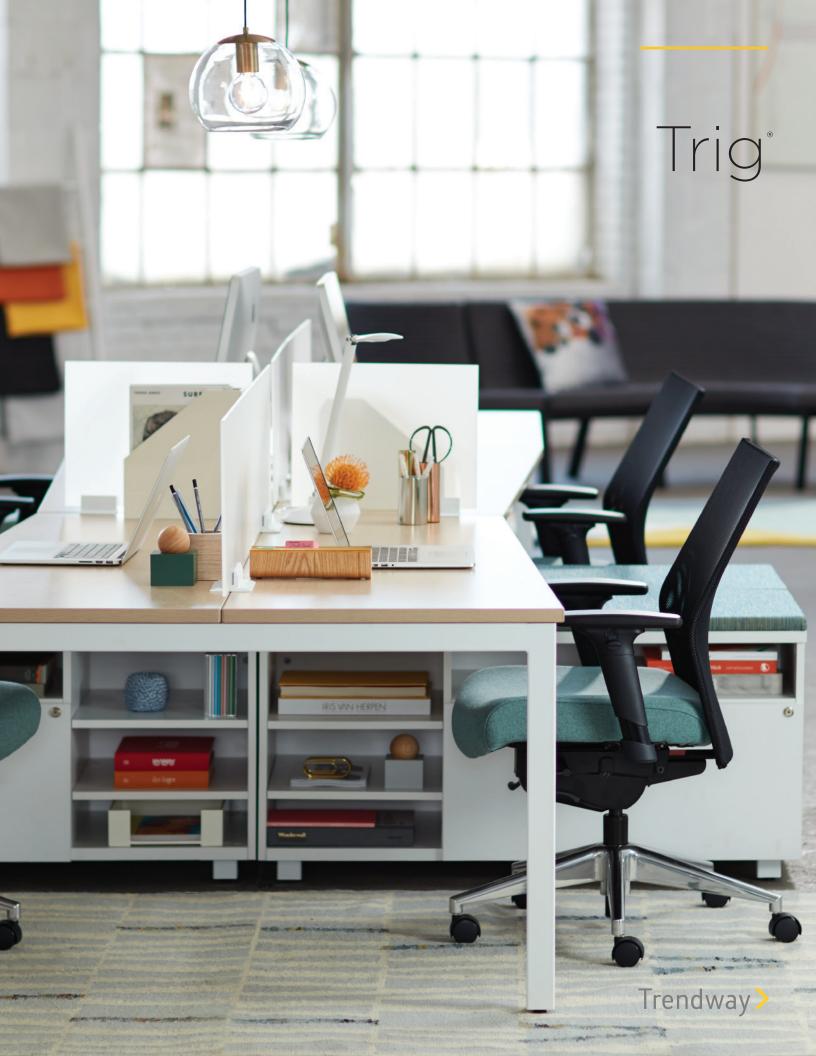

#### A PLACE YOU'D LIKE TO BE

Trig® offers easy modular solutions for modern workstyles, with all the power and data they demand. The lower profile and friendly, human-size scale lets the sun shine in and welcomes collaboration.

Trig creates comfortable settings that empower and inspire, affordably.

#### ONE SYSTEM, MANY WAYS

Trig's clean, modern design and slim profile are as much at home in an executive office as in a touchdown area.

The full array of shapes, sizes and functions handle everything from desking to filing paper to stowing gear. The non-handed modular design makes space planning simple, and the lighter scaled, durable construction makes moves and changes easy.