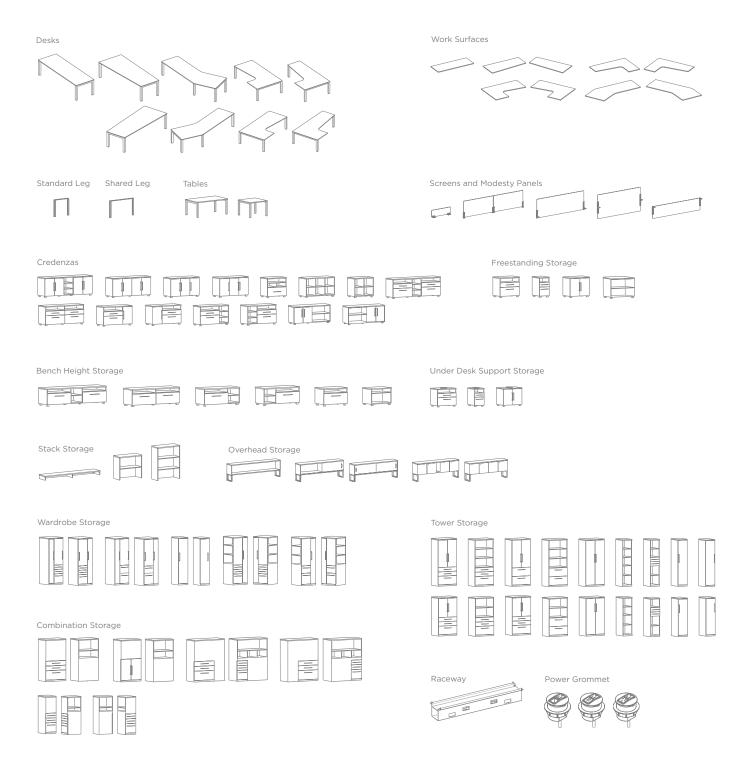

ea.

The full array of shapes, sizes and functions handle everything from desking to filing paper to stowing gear. The non-handed modular design makes space planning simple, and the lighter scaled, durable construction makes moves and changes easy.

### Surface Materials

Choose from a palette of beautiful woodgrains and versatile neutral solids. Dress it up or keep it simple with one of the five Pull options. Select from six decorative insert colors.

Trig offers plenty of ways to express your personal style.

#### TRIM



#### LAMINATES

#### Solid



#### Woodgrain | Grade 1



#### Woodgrain | Grade 2



#### MODESTY PANELS + SCREENS





#### Fabric

The fabric Screen and Screen/Modesty combo are available in all Trendway standard panel fabric options.

#### PULLS



## Product Line



# Trendway>



Celebrating 50 years of building beautiful spaces for people to work, delivered with remarkable quality, speed and ease.







Trendway is verified as a Veteran Owned Small Business by the U.S. Department of Veteran Affairs | 75% Veteran Owned | 25% Employee Owned | Under 500 Employees

Most Trendway products conform to the ANSI/BIFMA e3-2014e level® Furniture Sustainability Standard. Visit our website to view current certifications for specific products.

Trendway Products are tested for conformance to SCS Indoor Advantage™ or Indoor Advantage Gold™ requirements. Visit our website to view current certifications for specific products.