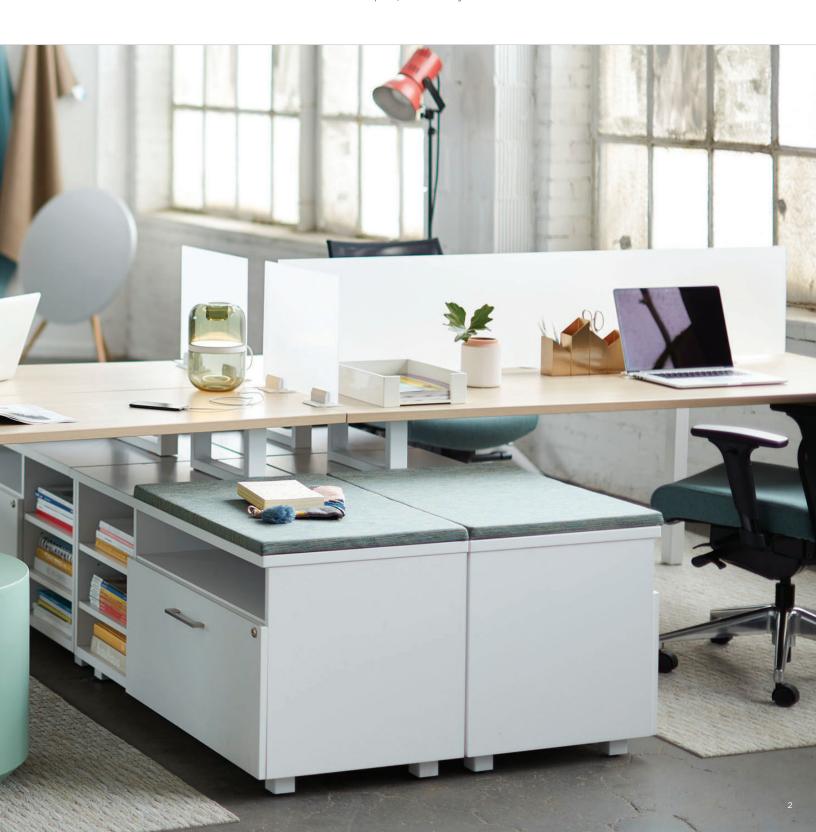

#### ONE SYSTEM, MANY WAYS

Trig's clean, modern design and slim profile are as much at home in an executive office as in a touchdown area.

The full array of shapes, sizes and functions handle everything from desking to filing paper to stowing gear. The non-handed modular design makes space planning simple, and the lighter scaled, durable construction makes moves and changes easy.

#### MODESTY PANELS + SCREENS

#### Fabric

The fabric Screen and Screen/Modesty combo are available in all Trendway standard panel fabric options.