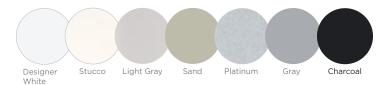

### Surface Materials

Choose from a palette of beautiful woodgrains and versatile neutral solids. Dress it up or keep it simple with one of the five Pull options. Select from six decorative insert colors.

#### Solid