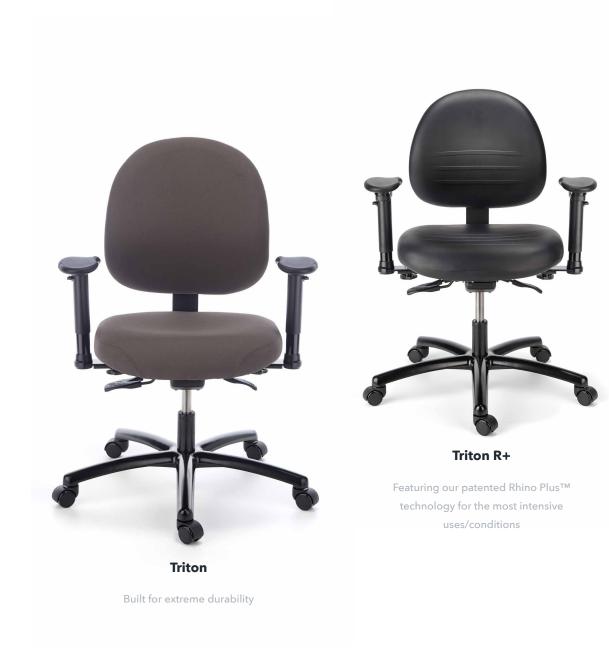

### Exceptional Med-Tech seating that carries a lot of weight.

Med-Tech environments demand seating solutions that can meet rigorous standards while providing all-day support.

Triton, Triton R+, and Triton Max can easily handle maximum weight capacities from 350 lb to 500 lb due to their heavy-duty construction. Even stools can accommodate these higher than average loads.

In addition, each model offers its own unique advantages. Triton sets the standard for durability;

Triton R+ features an exclusive antimicrobial, puncture-resistant polyurethane covering; and Triton

Max offers a wider seat and extra-large back option.