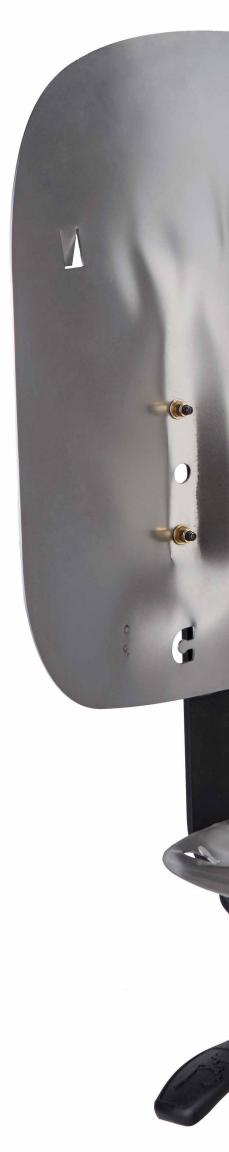

# Proof that seating can be both comfortable and nearly indestructible.

The Triton line of seating has earned its reputation as the most durable chair on the market.

At its core, Triton features a high-tensile strength, 16-gauge carbon steel frame, which is corrosion, shock, stress, and wear resistant.

Metal-to-metal connections reinforce its dependable, heavy-duty structure, resulting in very low maintenance and greater peace of mind.

Beyond its rugged frame, Triton also provides the comfortable ease of soft, posture-supporting 3-in. molded-foam cushioning.