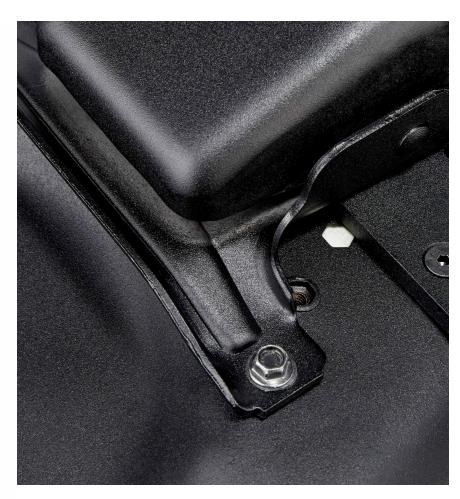

Metal-to-metal connections reinforce its dependable, heavy-duty structure, resulting in very low maintenance and greater peace of mind.

Beyond its rugged frame, Triton also provides the comfortable ease of soft, posture-supporting 3-in. molded-foam cushioning.

### YOU CAN COUNT ON TRITON TO DELIVER RELIABLE PERFORMANCE DAY AFTER DAY.

- // Carbon steel frame
- // Oversized cast aluminum base
- // Metal-to-metal connections
- // 15-year, three-shift performance guarantee