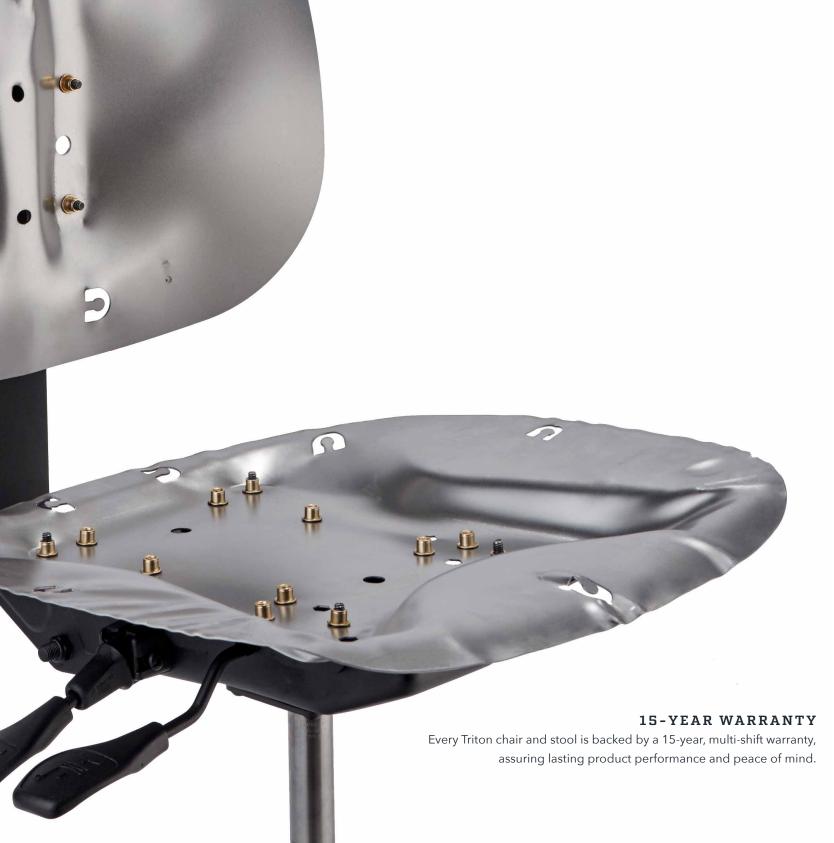

### YOU CAN COUNT ON TRITON TO DELIVER RELIABLE PERFORMANCE DAY AFTER DAY.

- // Carbon steel frame
- // Oversized cast aluminum base
- // Metal-to-metal connections
- // 15-year, three-shift performance guarantee

# Proof that seating can be both comfortable and nearly indestructible.

The Triton line of seating has earned its reputation as the most durable chair on the market.

At its core, Triton features a high-tensile strength, 16-gauge carbon steel frame, which is corrosion, shock, stress, and wear resistant.

Metal-to-metal connections reinforce its dependable, heavy-duty structure, resulting in very low maintenance and greater peace of mind.

Beyond its rugged frame, Triton also provides the comfortable ease of soft, posture-supporting 3-in. molded-foam cushioning.

## Performance that isn't just expected; it's guaranteed.

Very few manufacturers are willing to stand behind their seating products with a 15-year, 24/7 performance guarantee.

It demonstrates the high level of confidence that Cramer has in Triton after investing years of research and testing in its development. More importantly, it indicates the peace of mind our customers receive from this very low-maintenance, long-lasting, multi-functional line of seating.