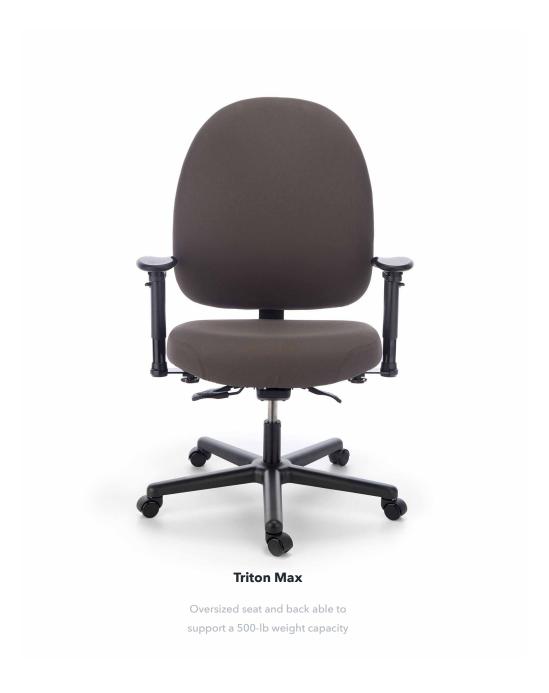

### Exceptional Med-Tech seating that carries a lot of weight.

Med-Tech environments demand seating solutions that can meet rigorous standards while providing all-day support.

Triton, Triton R+, and Triton Max can easily handle maximum weight capacities from 350 lb to 500 lb due to their heavy-duty construction. Even stools can accommodate these higher than average loads.

In addition, each model offers its own unique advantages. Triton sets the standard for durability;

Triton R+ features an exclusive antimicrobial, puncture-resistant polyurethane covering; and Triton

Max offers a wider seat and extra-large back option.