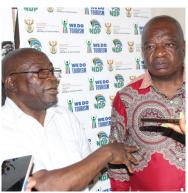

## INDUSTRY

MARCH 2024 / VOL. 04

THE KNP'S
SHANGONI GATE
On the 6th of March 2024, the Limpopo province welcomed the presence

**INITIATIVES NEAR** 

the Limpopo province welcomed the presence of Deputy Minister of Tourism, Mr. Fish Mahlalela, who embarked on a crucial visit to assess the progress of infrastructure projects aimed at boosting tourism to the Kruger National Park's (KNP) Shangoni Gate and the surrounding communities.

PICTURED: DEPUTY MINISTER OF TOURISM, MR. FISH MAHLALELA (LEFT) AND EXECUTIVE MAYOR OF COLLINS CHABANE, SHADRACK MALULEKE (RIGHT)

PICTURED: LIMPOPO GUIDE JOURNALIST: KGABO LEGODI

These infrastructure projects, funded with financial assistance from the Department of Tourism to the South African National Parks (SANParks), were centered around the development of the Shangoni Gate within the Kruger National Park. Their overarching goal was to enhance access to the KNP, with a particular focus on improving connectivity from the northern side. Additionally, the projects aimed to generate business opportunities, foster cultural and heritage exhibitions, and create employment prospects for the local communities.

The Deputy Minister was not alone in his endeavors. He was accompanied by key executives from the Limpopo Department of Economic Development Environment and Tourism (LEDET), the Department of Cooperative Governance and Traditional Affairs (COGTA), the Vhembe District Municipality, and the Collins Chabane Local Municipality. Together, they formed a collaborative force that played a pivotal role in rallying local support for the infrastructure initiatives.