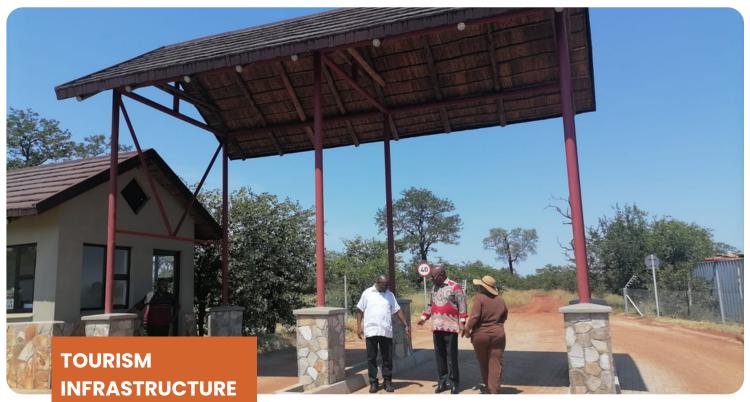

## INDUSTRY

MARCH 2024 / VOL. 04

THE KNP'S
SHANGONI GATE
On the 6th of March 2024, the Limpopo province welcomed the presence

**INITIATIVES NEAR** 

the Limpopo province welcomed the presence of Deputy Minister of Tourism, Mr. Fish Mahlalela, who embarked on a crucial visit to assess the progress of infrastructure projects aimed at boosting tourism to the Kruger National Park's (KNP) Shangoni Gate and the surrounding communities.

PICTURED: DEPUTY MINISTER OF TOURISM, MR. FISH MAHLALELA (LEFT) AND EXECUTIVE MAYOR OF COLLINS CHABANE, SHADRACK MALULEKE (RIGHT)

PICTURED: LIMPOPO GUIDE JOURNALIST: KGABO LEGODI

These infrastructure projects, funded with financial assistance from the Department of Tourism to the South African National Parks (SANParks), were centered around the development of the Shangoni Gate within the Kruger National Park. Their overarching goal was to enhance access to the KNP, with a particular focus on improving connectivity from the northern side. Additionally, the projects aimed to generate business opportunities, foster cultural and heritage exhibitions, and create employment prospects for the local communities.