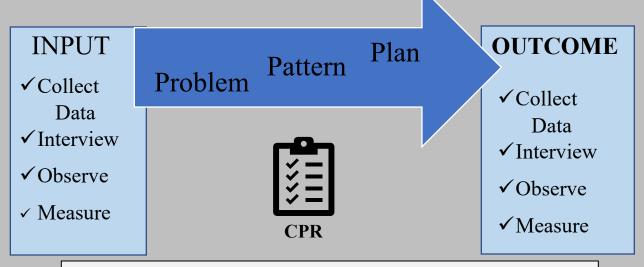

## LOGIC OF ASSESSMENT FLOW (L.O.A.F)

Conceptual Framework\*

\*Conceptual framework presented as a Case Presentation Report (CPR) prior to project initiation. The CPR describes the presenting problem in a narrative format that organizes the input information and provides an explanation of recognized patterns and recommends an approach for achieving the preferred outcome.