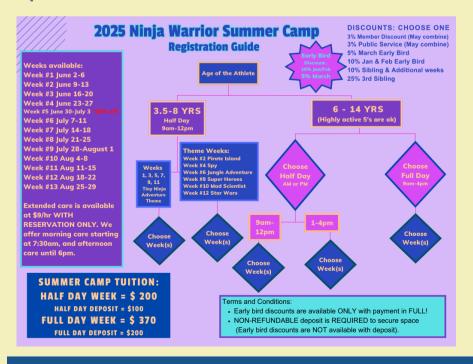

## 2025 Summer Camp registration is ongoing! Limited spaces available!

Register NOW for remaining spaces in our extremely popular 2025 Summer Camps! We offer 13 weeks of full day (9am-4pm) and half day (AM 9-12pm or PM 1-4pm) ninja warrior camps; as well as half day (9am-12pm) themed camps for ages 3.5-8 yrs!

Need extended care? It's ready for reservations! We offer drop off as early at 7:30am and late pickup as late as 6pm WITH RESERVATION. Spaces are going quickly and you must have a reservation to guarantee a space!