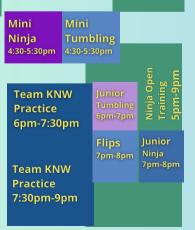

### Ninja Fit 4:30-5:30pm Mini 6pm-7pm Ninia 6-7pm

**INDEPENDENCE** expected!

410-676-0021

Single Class = \$33 **Monthly = \$102 FLEX 4 Pack = \$106** Seasonally = \$298

Mini Tumbling 1 hr beginner tumbling class for ages 6-10 yrs with a goal of learning forward and backward rolls, cartwheels, and handstands up to handsprings and roundoff backhandspring Tues 4:30-5:30pm and Thurs 6-7pm

**Ir Tumbling** 1 hr tumbling class for ages 10 yrs+ with a goal of learning tumbling skills up to front and backhandsprings and roundoff backhandsprings Mon/Tues 6-7pm

Flips 1 hr advanced tumbling class for all ages with a goal of learning front and back flips, aerials, and twisting skills Tues 7-8pm and Wed 6-7pm

Mon/Wed/Thurs 6-7pm and Tues/Thurs 4:30-5:30pm

Jr Ninja Workout 1 hr ninja class for and building confidence on obstacles Tues/Wed/Thurs 7-8pm