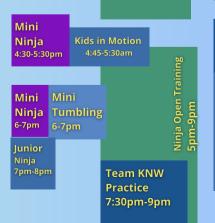

### Ninja Fit 4:30-5:30pm Mini 6pm-7pm Ninia 6-7pm

**Toddler Movement** 45 minute beginner for siblings) **Wed 10:30-11:15am** 

Kids in Motion 45 minute beginner rules and skills Tues 1-1:45pm and Thurs 4:45-5:30pm

Tiny Ninja Workout 45 minute beginner minutes in the main gym. Mon 1-1:45pm and Wed 4:30-5:15pm

**INDEPENDENCE** expected!

410-676-0021

Single Class = \$33 **Monthly = \$102 FLEX 4 Pack = \$106** Seasonally = \$298

Mini Tumbling 1 hr beginner tumbling class for ages 6-10 yrs with a goal of learning forward and backward rolls, cartwheels, and handstands up to handsprings and roundoff backhandspring Tues 4:30-5:30pm and Thurs 6-7pm

**Ir Tumbling** 1 hr tumbling class for ages 10 yrs+ with a goal of learning tumbling skills up to front and backhandsprings and roundoff backhandsprings Mon/Tues 6-7pm

Flips 1 hr advanced tumbling class for all ages with a goal of learning front and back flips, aerials, and twisting skills Tues 7-8pm and Wed 6-7pm

Mon/Wed/Thurs 6-7pm and Tues/Thurs 4:30-5:30pm

Jr Ninja Workout 1 hr ninja class for and building confidence on obstacles Tues/Wed/Thurs 7-8pm