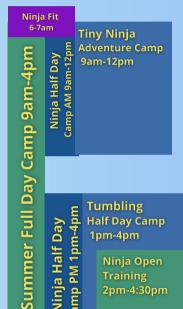

Camp 9am-4pm

Day

**Summer Full** 

Summer schedule runs June 5 - August 25, 2023 Facility CLOSED July 1-4, 2023

Discounts: CHOOSE ONE

- 3% Public Service (May combine)
- 10% 2nd Person
- 25% 3rd+ Person
- 25% 2nd Program
- 50% 2nd Toddler

#### **Tiny Ninja Adventure Camp** 9am-12pm

Camp AM 9am-12pm Ninja Half Day Ninja Open

PM 1pm-4pm Ninja Half Day **Tumbling Half Day** Camp 1pm-4pm Ninja Open **Training** 2pm-4:30pm

### **Tiny Ninja** Camp AM 9am-12p **Adventure Camp** Ninja Half Day 9am-12pm

Ninja Open

PM 1pm-4pm Ninja Half Day **Fumbling Half Day** Intro to Camp 2pm-4:30pm

Summer Full Day Camp 9am-4pm

# **Tiny Ninja** AM 9am-12p **Adventure Camp** Summer Full Day Camp 9am-4pm Ninja Half Day 9am-12pm

Ninja Open

**Tumbling** Camp PM 1pm-4pm **Half Day Camp** Ninja Half Day 1pm-4pm

Ninja Open 2pm-4:30pm

#### **THURSDAY**

**Tumbling** PM 1pm-4pm Half Day Camp 1pm-4pm

Ninja Half Day

Ninja Open

#### **FRIDAY**

**Tiny Ninja Adventure Camp** 9am-12pm

Camp AM 9am-12pm Ninja Half Day

Summer Full Day Camp 9am-4pm

Tumbling
Half Day Ca
1pm-4pm Half Day Camp Ninja Half Day

**Family Open** Gvm 4:30pm-5:30pm