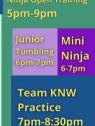

### Ninja Fit 4:30-5:30pm Mini 6pm-7pm Ninia 6-7pm

**Ir Tumbling** 1 hr tumbling class for ages 10 yrs+ with a goal of learning tumbling skills up to front and backhandsprings and roundoff backhandsprings Mon/Tues 6-7pm

Flips 1 hr advanced tumbling class for all ages with a goal of learning front and back flips, aerials, and twisting skills Tues 7-8pm and Wed 6-7pm

Mon/Wed/Thurs 6-7pm and Tues/Thurs 4:30-5:30pm

Jr Ninja Workout 1 hr ninja class for and building confidence on obstacles Tues/Wed/Thurs 7-8pm