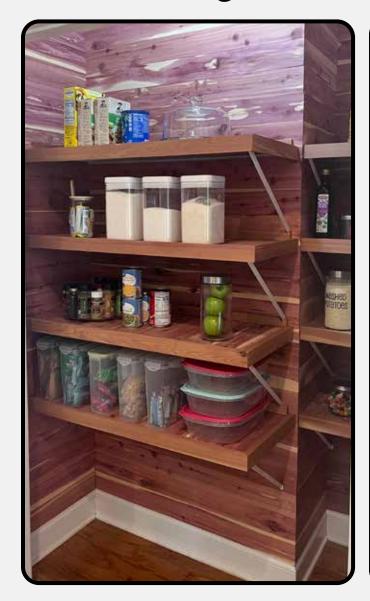

# **Enjoy your new shelf makeover!**

CedarSafe's Inspire the Wire: Cedar Shelf Makeover turns your wire shelving in your closet or pantry into an affordable, high-end custom makeover!

# Easily upgrade your existing wire shelves.

# Get professional results easily and affordably by providing the finishing touches to complete the project.