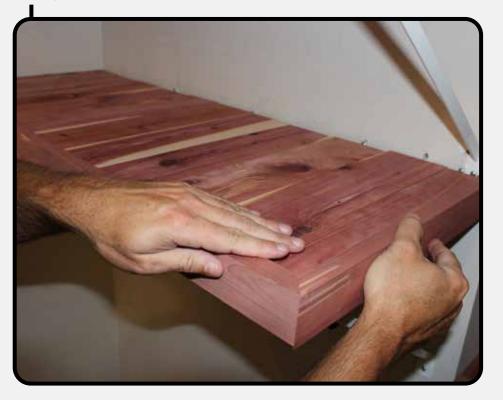

# Secure the Moulding

Peel the film off the other side of the tape and press the moulding piece firmly onto your shelf - making sure the corners line up.

#### STEP 8:

# Apply Tape for Back Wall Trim

Cut the double-sided tape into one inch pieces and apply to the back of the wall about a half inch over the flat planking pieces.