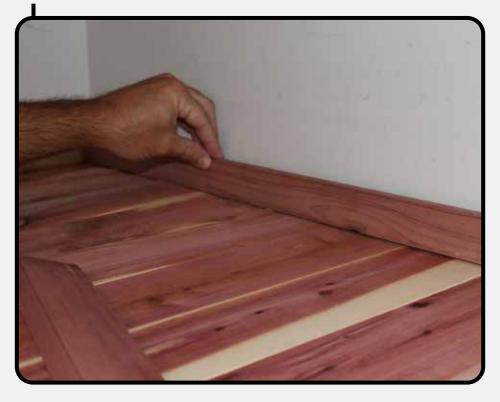

#### Secure the Back Wall Trim

Remove the film from the other side of the double-sided tape and firmly press the trim down against the planking pieces and back against the wall or structure.

# **STEP 10:**