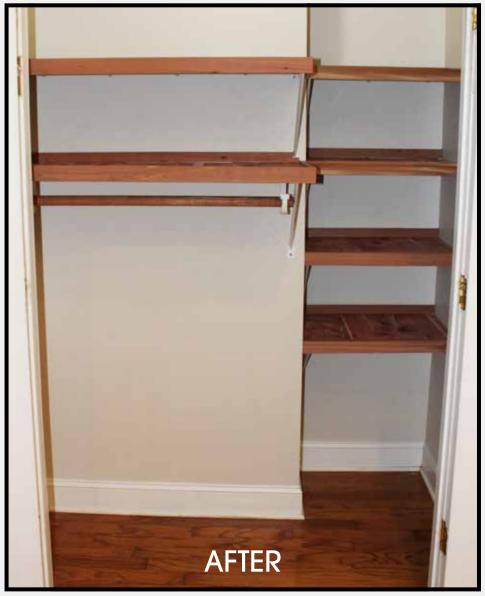

# **Enjoy your new shelf makeover!**

CedarSafe's Inspire the Wire: Cedar Shelf Makeover turns your wire shelving in your closet or pantry into an affordable, high-end custom makeover!

# Easily upgrade your existing wire shelves.

# Get professional results easily and affordably by providing the finishing touches to complete the project.