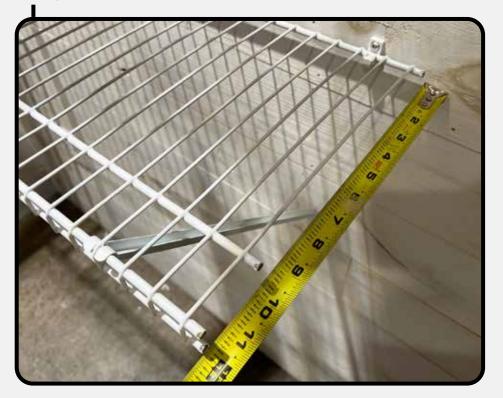

## Measure your Wire Shelf

Measure the depth of your wire shelf. Some shelving units have a depth of 12", 16" and 20".