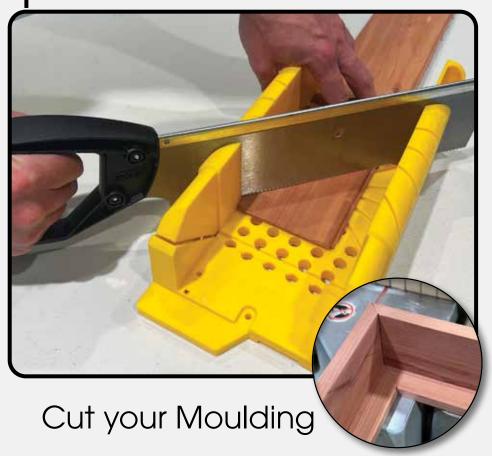

#### **STEP 4:**

Cut your moulding pieces according to your previous measurements. If 2 sides of your shelf are exposed, use a miter cut to join them.