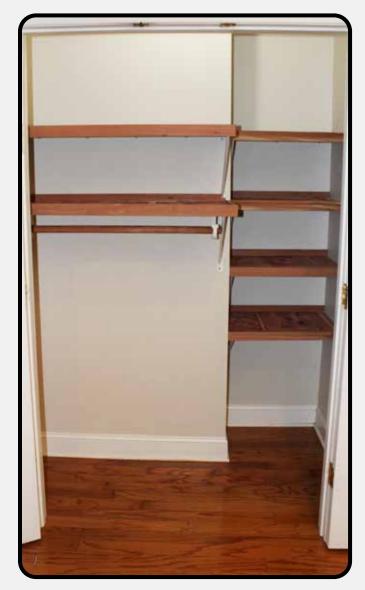

# What are the most common shelves for closets?

Wire Shelves are the most popular and affordable shelving.

# What are the pain points of wire shelving?

- Can't slide or move items
- Things fall through the wire
- Hard to clean
- Visually messy