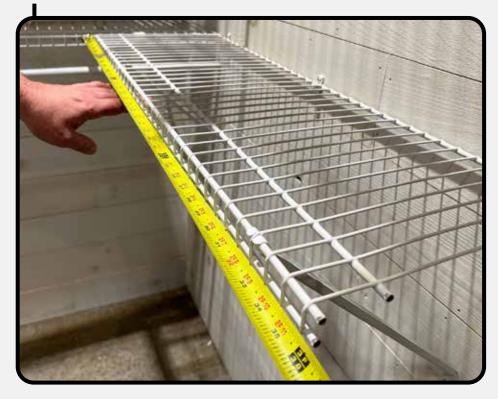

fe® Inspire the Wire

Cedar Shelf Makeover Step by Step Installation Guide









# What are the most common shelves for closets?

Wire Shelves are the most popular and affordable shelving.

# What are the pain points of wire shelving?

- Can't slide or move items
- Things fall through the wire
- Hard to clean
- Visually messy



# What is the Solution? CedarSafe's Inspire the Wire!

- Easy to slide or move items
- Items can't fall through
- ◆ Easy to clean
- Sleek organized look
- Luxurious aroma



#### STEP 1:



## Measure your Wire Shelf

Measure the depth of your wire shelf. Some shelving units have a depth of 12", 16" and 20".

## **STEP 2:**



# Cut the Planking Pieces

Cut your Aromatic Cedar planking pieces according to your previous measurements and set aside.

#### STEP 3:



Measure your Moulding

Measure the length of your shelving.

#### **STEP 4:**



Cut your moulding pieces according to your previous measurements. If 2 sides of your shelf are exposed, use a miter cut to join them.

#### **STEP 5:**



# Lay your Planking Pieces

Lay each planking piece vertically along the shelf, making sure they are flush against the back wall or structure. Please note: the final plank may be wider than the shelf and require trimming.

#### STEP 6:



# Apply the Double-Sided Tape

Apply the double sided tape by peeling the film off one side and pressing firmly onto the inner top lip of the moulding.

#### **STEP 7:**



# Secure the Moulding

Peel the film off the other side of the tape and press the moulding piece firmly onto your shelf - making sure the corners line