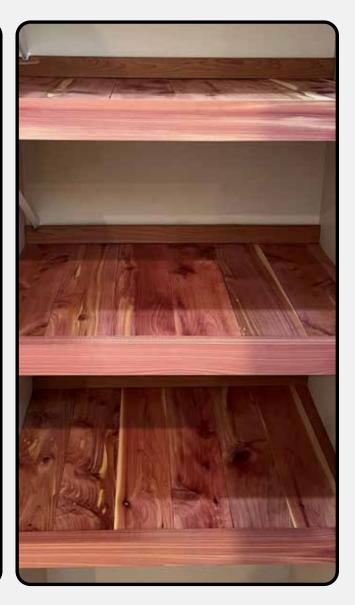

# **Enjoy your new shelf makeover!**

CedarSafe's Inspire the Wire: Cedar Shelf Makeover turns your wire shelving in your closet or pantry into an affordable, high-end custom makeover!

# Easily upgrade your existing wire shelves.

# Get professional results easily and affordably by providing the finishing touches to complete the project.