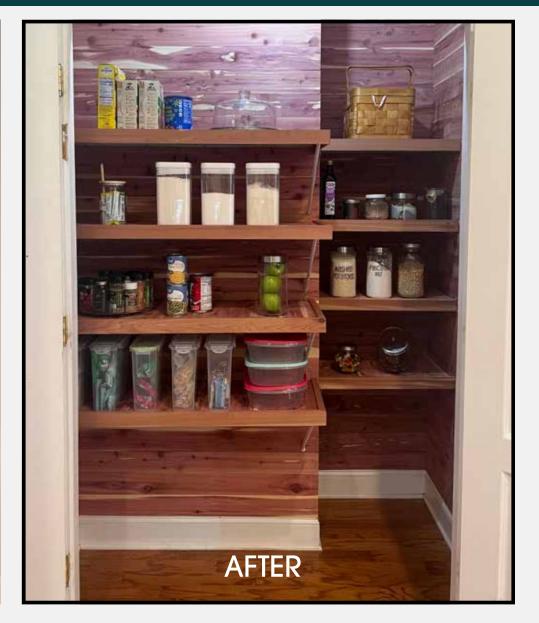

# **Enjoy your new shelf makeover!**

CedarSafe's Inspire the Wire: Cedar Shelf Makeover turns your wire shelving in your closet or pantry into an affordable, high-end custom makeover!

# Easily upgrade your existing wire shelves.

# Get professional results easily and affordably by providing the finishing touches to complete the project.