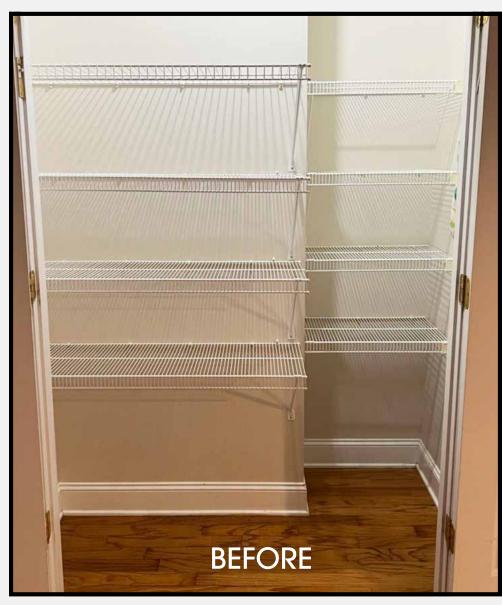

# What are the most common shelves for closets?

Wire Shelves are the most popular and affordable shelving.

# What are the pain points of wire shelving?

- Can't slide or move items
- Things fall through the wire
- Hard to clean
- Visually messy