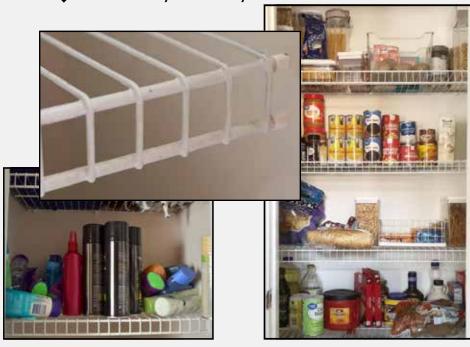

# What are the most common shelves for closets?

Wire Shelves are the most popular and affordable shelving.

# What are the pain points of wire shelving?

- Can't slide or move items
- Things fall through the wire
- Hard to clean
- Visually messy

# What is the Solution? CedarSafe's Inspire the Wire!

- Easy to slide or move items
- Items can't fall through
- ◆ Easy to clean
- Sleek organized look
- Luxurious aroma