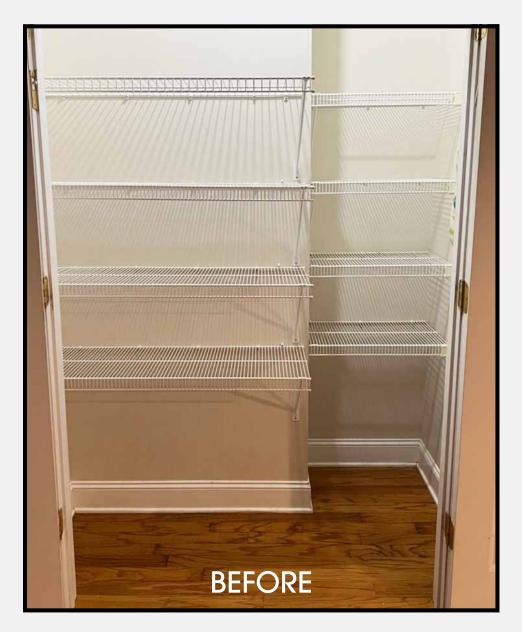

# What are the most common shelves for closets?

Wire Shelves are the most popular and affordable shelving.

# What are the pain points of wire shelving?

- Can't slide or move items
- Things fall through the wire
- Hard to clean
- Visually messy