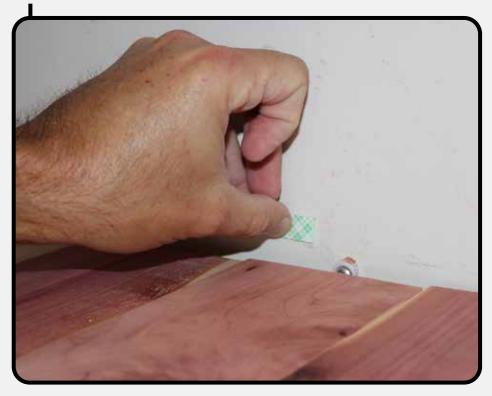

# Apply Tape for Back Wall Trim

Cut the double-sided tape into one inch pieces and apply to the back of the wall about a half inch over the flat planking pieces.

## **STEP 9:**

#### Secure the Back Wall Trim

Remove the film from the other side of the double-sided tape and firmly press the trim down against the planking pieces and back against the wall or structure.