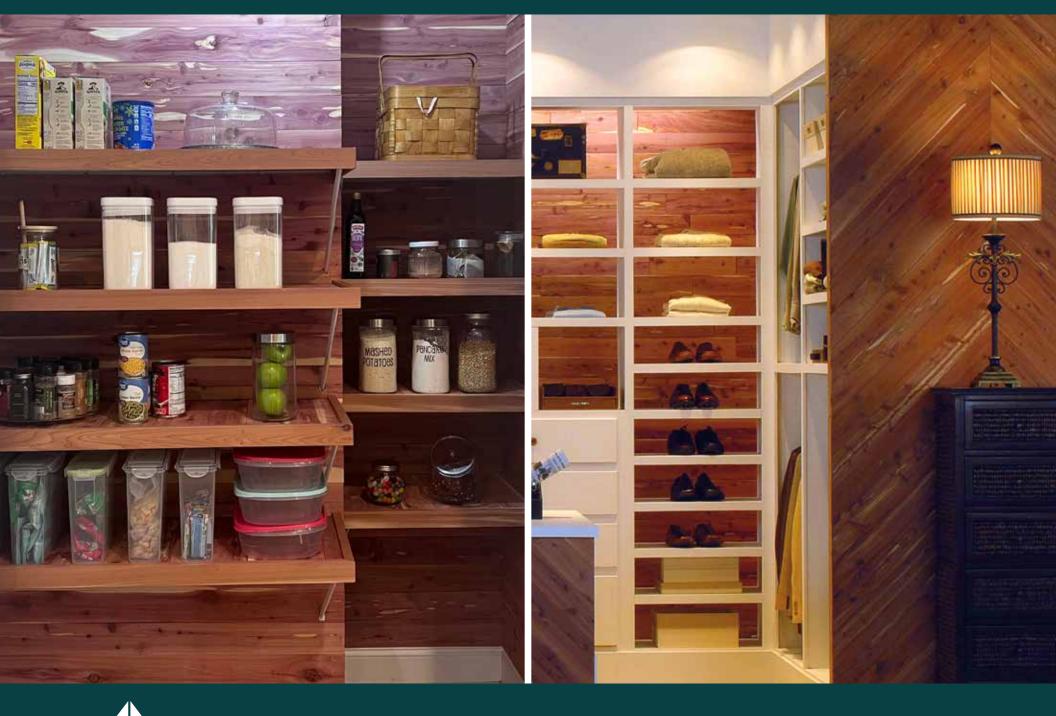

# **Enjoy your new shelf makeover!**

CedarSafe's Inspire the Wire: Cedar Shelf Makeover turns your wire shelving in your closet or pantry into an affordable, high-end custom makeover!

# Easily upgrade your existing wire shelves.

# Get professional results easily and affordably by providing the finishing touches to complete the project.