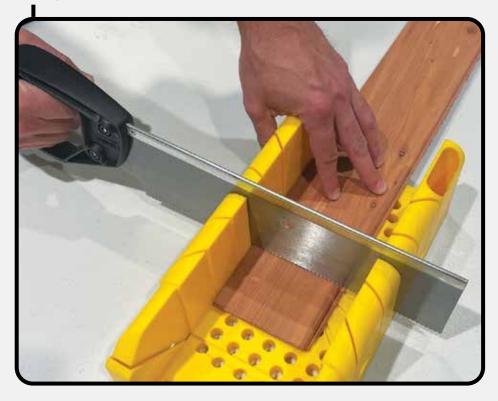

# Cut the Planking Pieces

Cut your Aromatic Cedar planking pieces according to your previous measurements and set aside.

#### **STEP 4:**

Cut your moulding pieces according to your previous measurements. If 2 sides of your shelf are exposed, use a miter cut to join them.