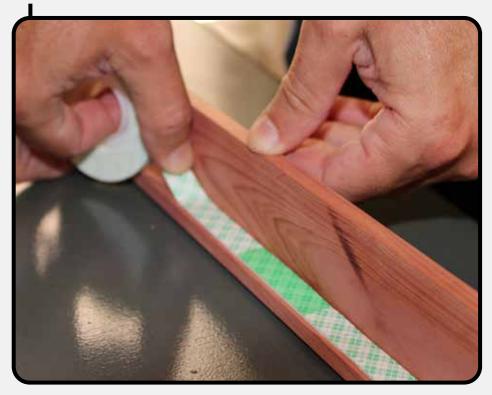

# Apply the Double-Sided Tape

Apply the double sided tape by peeling the film off one side and pressing firmly onto the inner top lip of the moulding.