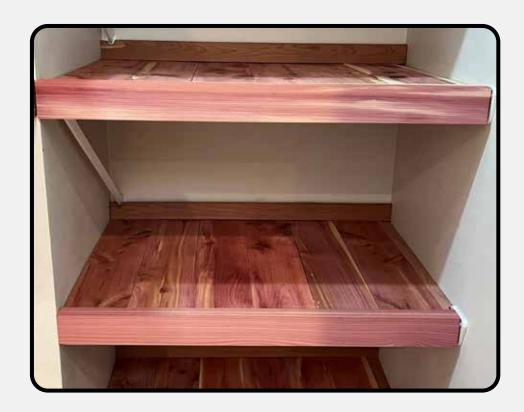

# **Enjoy your new shelf makeover!**

CedarSafe's Inspire the Wire: Cedar Shelf Makeover turns your wire shelving in your closet or pantry into an affordable, high-end custom makeover!

# Easily upgrade your existing wire shelves.

# Get professional results easily and affordably by providing the finishing touches to complete the project.