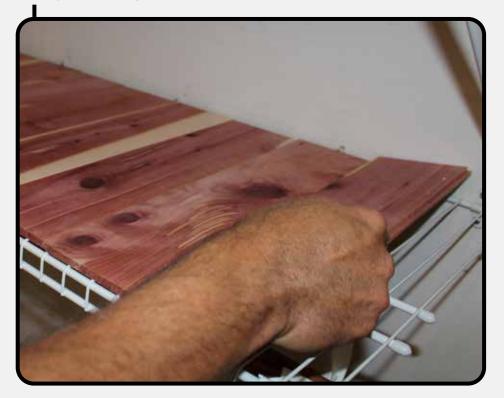

# Lay your Planking Pieces

Lay each planking piece vertically along the shelf, making sure they are flush against the back wall or structure. Please note: the final plank may be wider than the shelf and require trimming.