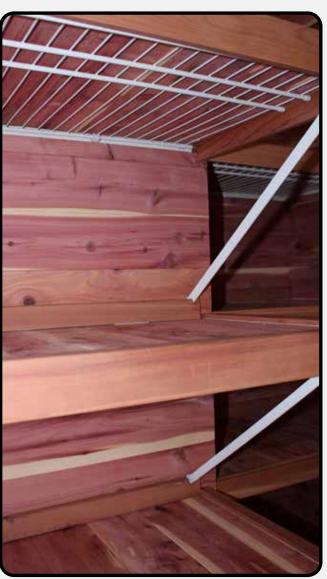

# What are the most common shelves for closets?

Wire Shelves are the most popular and affordable shelving.

# What are the pain points of wire shelving?

- Can't slide or move items
- Things fall through the wire
- Hard to clean
- Visually messy

## Measure your Wire Shelf

Measure the depth of your wire shelf. Some shelving units have a depth of 12", 16" and 20".