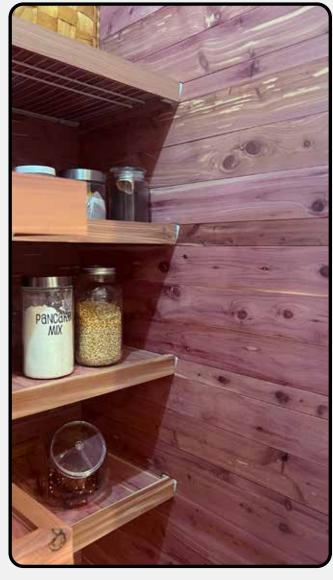

# Lay your Planking Pieces

Lay each planking piece vertically along the shelf, making sure they are flush against the back wall or structure. Please note: the final plank may be wider than the shelf and require trimming.

# **Enjoy your new shelf makeover!**

CedarSafe's Inspire the Wire: Cedar Shelf Makeover turns your wire shelving in your closet or pantry into an affordable, high-end custom makeover!