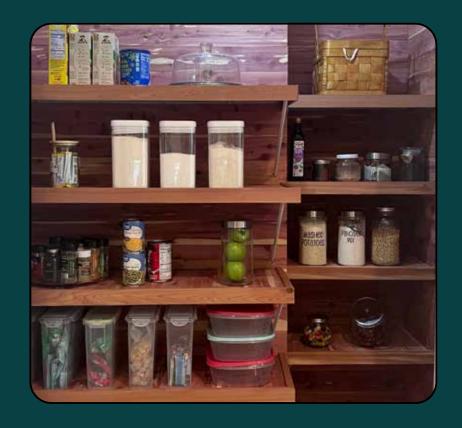

# **Enjoy your new shelf makeover!**

CedarSafe's Inspire the Wire: Cedar Shelf Makeover turns your wire shelving in your closet or pantry into an affordable, high-end custom makeover!

# Easily upgrade your existing wire shelves.

# Get professional results easily and affordably by providing the finishing touches to complete the project.