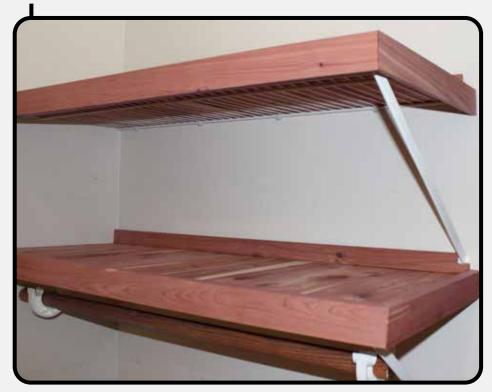

# **Enjoy your new shelf makeover!**

CedarSafe's Inspire the Wire: Cedar Shelf Makeover turns your wire shelving in your closet or pantry into an affordable, high-end custom makeover!

# Easily upgrade your existing wire shelves.

# Get professional results easily and affordably by providing the finishing touches to complete the project.