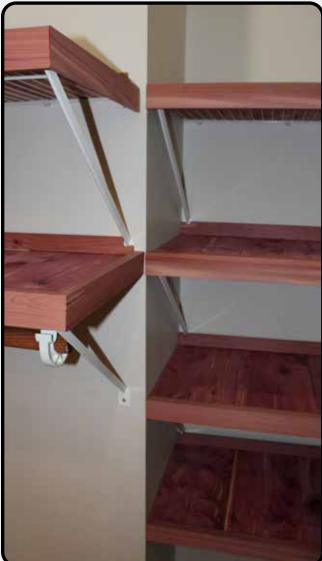

# What are the most common shelves for closets?

Wire Shelves are the most popular and affordable shelving.

# What are the pain points of wire shelving?

- Can't slide or move items
- Things fall through the wire
- Hard to clean
- Visually messy

# What is the Solution? CedarSafe's Inspire the Wire!

- Easy to slide or move items
- Items can't fall through
- ◆ Easy to clean
- Sleek organized look
- Luxurious aroma