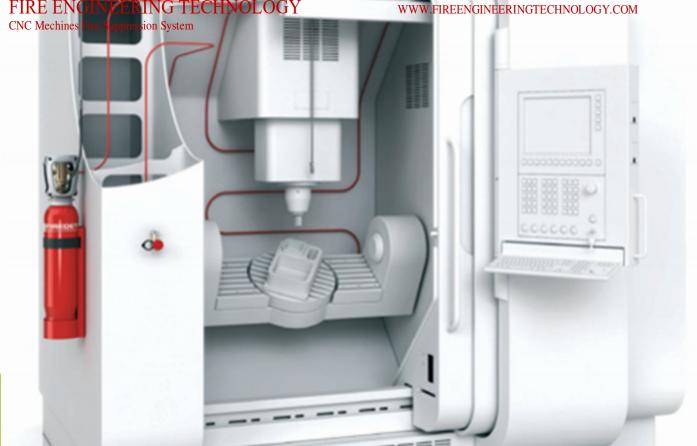

## AR Suppression (CNC)

- Automatic Fire Cylinder
- Pre Define Nozzle
- Fire/Heat sensing hose
- Power Cut-Off Mechnism
- Manual Release Mechnism

incase of emergency.

## FIRE SUPPRESSION SYSTEM SOLUTIONS

Fire on CNC equipment is a serious hazard to life a property. Occurrence of fire besides leading to personnel injuries and property damage also leads to loss of production.

FIRE ENGINEERING TECHNOLOGY has developed Fire Protection System for fitment on CNC equipments. The primary cause of fire may occur, when the equipment is unmanned or when the operator is not available on the equipment or the size of the equipment prevents the operator from seeing the fire until it has grown to considerable proportion.

The operator may panic on seeing the fire and may not be in a position to use the manual fire extinguisher to putout the fire.

The fire which, normally occurs in the engine compartment may not be accessible from outside.