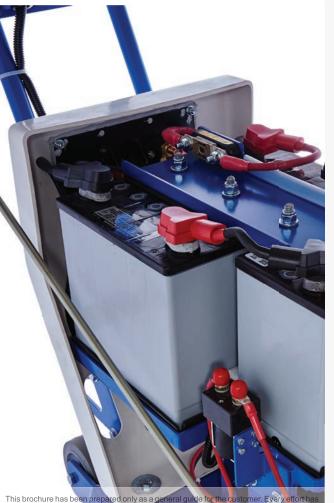

#### **BATTERY AND MOTOR**

Three industry-leading, AGM deep-cycle 12 V batteries designed for the application. The 4.8 kW (6.5 hp) electric motor at 36 volts is more powerful than other edgers.