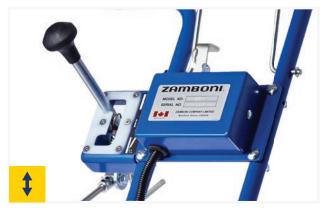

Quickly raise and lower edger for transportation on and off the ice

Depth control is infinitely variable and not limited to factory presets

Eight-sided carbide cutters standup to the demands of a busy arena schedule

#### HANDLING

Easy handling on and off the ice with stability from large rubber wheels. Depth control handle allows for adjustments on demand. Weight: 113 kg (250 lb) including batteries.