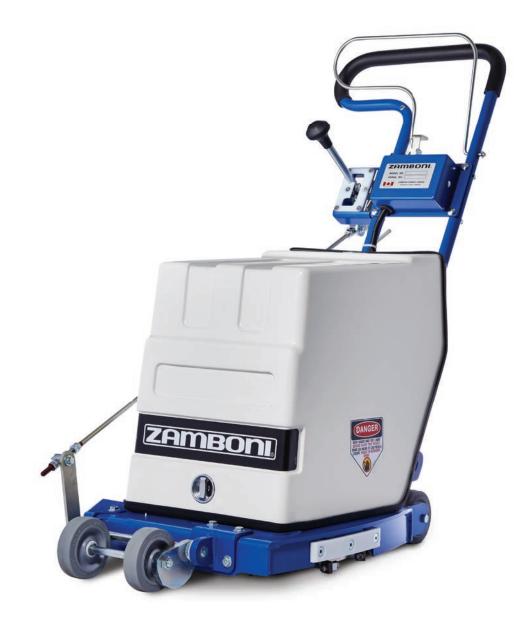

# THE ELECTRIC EDGER WITH THE POWER TO PERFORM

The clear choice for the edging needs of your arena. Powerful, yet quiet with stable wander-free control and infinite adjustability on demand for ease of operation.

Quickly raise and lower edger for transportation on and off the ice

Depth control is infinitely variable and not limited to factory presets

Eight-sided carbide cutters standup to the demands of a busy arena schedule

#### **BATTERY AND MOTOR**

Three industry-leading, AGM deep-cycle 12 V batteries designed for the application. The 4.8 kW (6.5 hp) electric motor at 36 volts is more powerful than other edgers.

## CUTTERS

Wide 14-inch (356 mm) cut from eight-sided cutters that last longer, saving replacement time and cost. Depth adjustment is close at hand for ease of operation.

## OPERATION

Contoured snow chute directs snow toward center of ice, away from the boards and operator. Replaceable board guide is standard.

#### HANDLING

Easy handling on and off the ice with stability from large rubber wheels. Depth control handle allows for adjustments on demand. Weight: 113 kg (250 lb) including batteries.

#### CONSTRUCTION

Heavy duty steel plate body and runners ensure smooth control. Fiberglass housing, baked-on powder paint and zinc electroplating for corrosion protection.