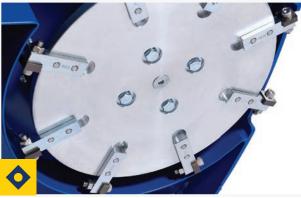

Quickly raise and lower edger for transportation on and off the ice

Depth control is infinitely variable and not limited to factory presets

Eight-sided carbide cutters standup to the demands of a busy arena schedule

## CUTTERS

Wide 14-inch (356 mm) cut from eight-sided cutters that last longer, saving replacement time and cost. Depth adjustment is close at hand for ease of operation.