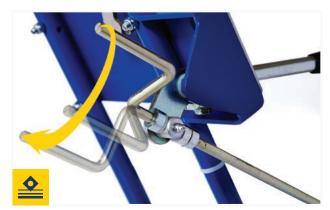

Quickly raise and lower edger for transportation on and off the ice

Depth control is infinitely variable and not limited to factory presets

Eight-sided carbide cutters standup to the demands of a busy arena schedule

#### HANDLING

Easy handling on and off the ice with stability from large rubber wheels. Depth control handle allows for adjustments on demand. Weight: 113 kg (250 lb) including batteries.