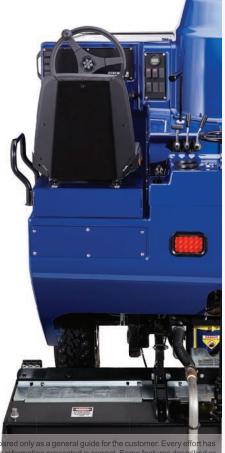

MODEL 650

Platform redesigned with a focus on safety, comfort and ease of operation

Exceptional results from our unrivaled down pressure system

This brochure has been prepared only as a general guide for the customer. Every effort has been made to assure that the information presented is correct. Some features described or shown may be optional at extra cost. Prices, colors, materials, specifications and models are subject to change. For current product information, please contact the Zamboni Company.

#### -W- ELECTRONIC CONTROLS

Dependable Sevcon® Gen4 AC controls. On-dash diagnostics provide real-time management of machine functions and status updates.

#### **CONSTRUCTION**

A clean sheet design with strategic component placement for efficiency. Fiberglass body panels, premium paint and robust hand-welded steel tubing chassis.