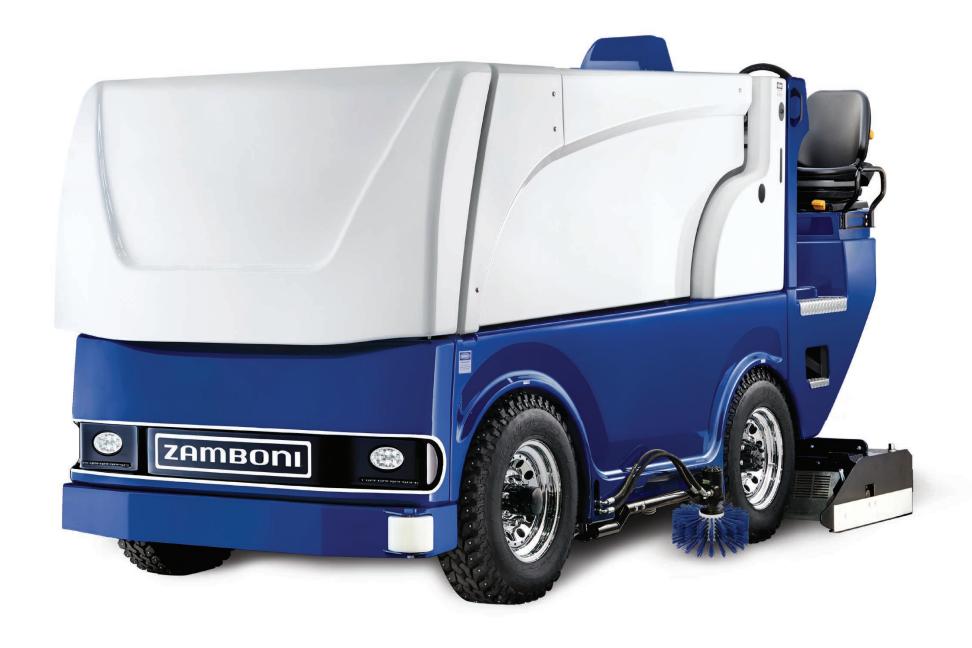

# **ALL IT LEAVES BEHIND IS PERFECT**

The next generation of electric powered ice resurfacing. High capacity batteries and low maintenance AC motors easily handle the endurance demands of the busiest arena schedules.

MODEL 650

Platform redesigned with a focus on safety, comfort and ease of operation

Exceptional results from our unrivaled down pressure system

This brochure has been prepared only as a general guide for the customer. Every effort has been made to assure that the information presented is correct. Some features described or shown may be optional at extra cost. Prices, colors, materials, specifications and models are subject to change. For current product information, please contact the Zamboni Company.