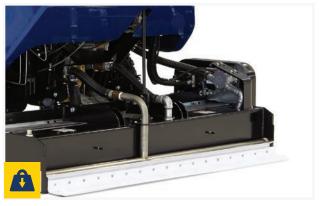

#### **HYDRAULICS**

The redesigned hydraulic system provides optimum power and reduced energy consumption for smooth and consistent operation. 11 hp AC pump motor.