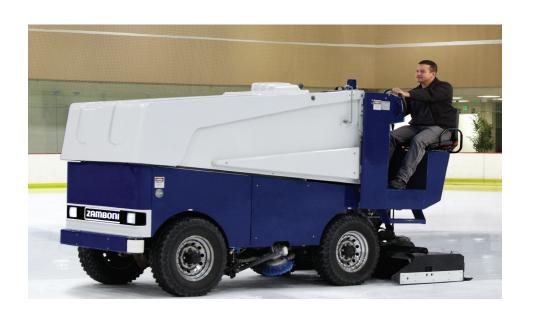

## ZAMBONI. ON-SITE TRAINING PROGRAM

Tailored to the needs of each individual facility, Zamboni On-Site Training is designed to instruct ice maintenance staff on the safe, effective and proper operation of your ice resurfacing machines, edgers and related equipment.

The program is customized to fit the skill level of your participants, the equipment on site and the operating schedules of the ice surfaces. Zamboni on-site training provides classroom time, on-ice time and behind the scenes hands-on review of the equipment.