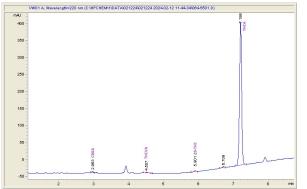

#### Cannabinoid Profile

### Cannabinoid Profile by HPLC

0.26%

Delta-9-THC

0.00%

**CBD** 

| Cannabinoid                          | % wt         | mg/g   |
|--------------------------------------|--------------|--------|
| CBGA                                 | 0.201        | 2.01   |
| THCVa                                | 0.246        | 2.46   |
| Delta-9-THC                          | 0.261        | 2.61   |
| THCA                                 | 23.64        | 236.4  |
| Total Cannabinoids                   | 24.35        | 243.5  |
| Calculated Total THC                 | 20.99        | 209.93 |
| Calculated CBD Yield                 | 0.00         | 0.00   |
| Calculated Total THC - Delta-0-THC + | Λ 877 * THCΔ |        |

Calculated Total THC = Delta-9-THC + 0.877 \* THCA Calculated Maximum CBD Yield = CBD + 0.877 \* CBDA

24.35%

**Total Cannabinoids** 