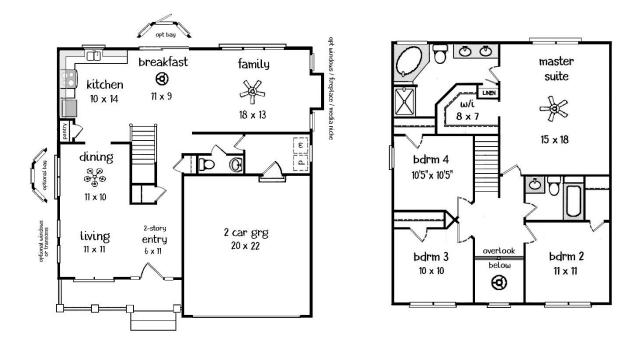

the Monroe ~ 2100sf of pleasure !

options for the Monroe: Granite countertops \$3,300, breakfast bay or dining rm bay window \$2,900, fireplace \$5,400 or 2' bump-out entertainment niche \$1,200, transom décor windows in living rm \$250/ea, cat5 outlet \$230ea, recessed led lights \$150ea, glass door master shower \$400, washer & dryer set \$1,200, stainless appliances \$1,200; laminate hardwood flooring - in entry & lower level hallways \$800, fam rm \$900, living \$605, dining \$550, breakfast area \$540