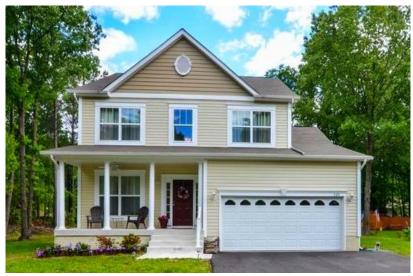

the Monroe ~ 2100sf of pleasure !

options for the Monroe: Granite countertops \$3,300, breakfast bay or dining rm bay window \$2,900, fireplace \$5,400 or 2' bump-out entertainment niche \$1,200, transom décor windows in living rm \$250/ea, cat5 outlet \$230ea, recessed led lights \$150ea, glass door master shower \$400, washer & dryer set \$1,200, stainless appliances \$1,200; laminate hardwood flooring - in entry & lower level hallways \$800, fam rm \$900, living \$605, dining \$550, breakfast area \$540