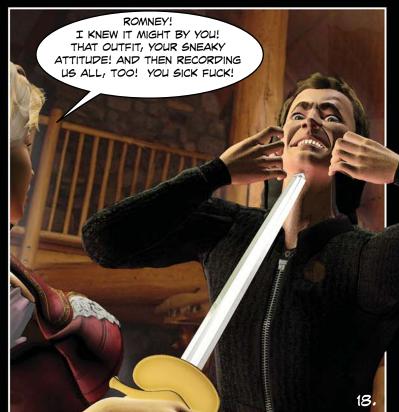

Battle of the Sexes.

Abigail suffers the fate of many innocents. But her spirit lives on.

AND JOSH GONNA...

THE BUFFET SOON, HE MIGHT GO SOMEWHERE ELSE.

I HAVE ANOTHER GIFT THAT KEEPS HIM HAPPY.

I HAPPY.

WHO ARE YOU? HOW DID YOU KNOW ABOUT ME? AM CASSANDRA.