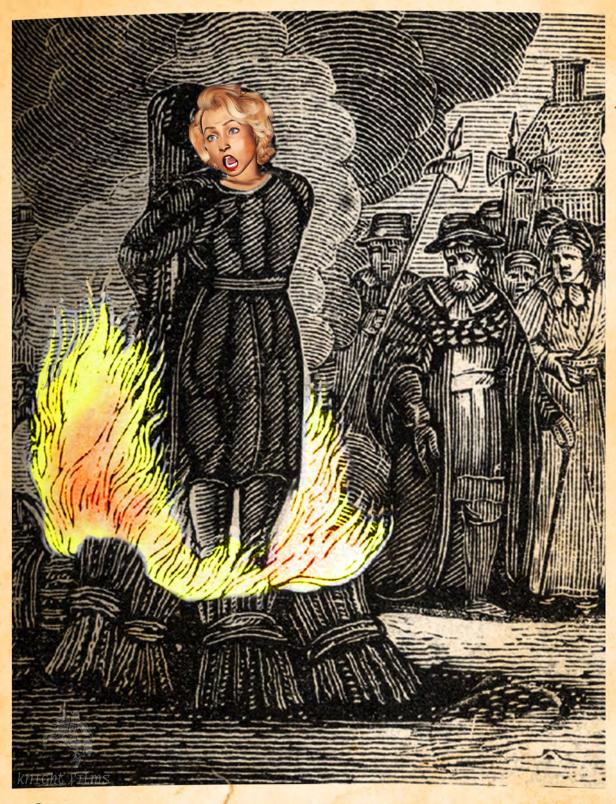

Battle of the Sexes.

Abigail suffers the fate of many innocents. But her spirit lives on.

AND JOSH GONNA...

THE BUFFET SOON, HE MIGHT GO SOMEWHERE ELSE.

I HAVE ANOTHER GIFT THAT KEEPS HIM HAPPY.

I HAPPY.

WHO ARE YOU? HOW DID YOU KNOW ABOUT ME? AM CASSANDRA.