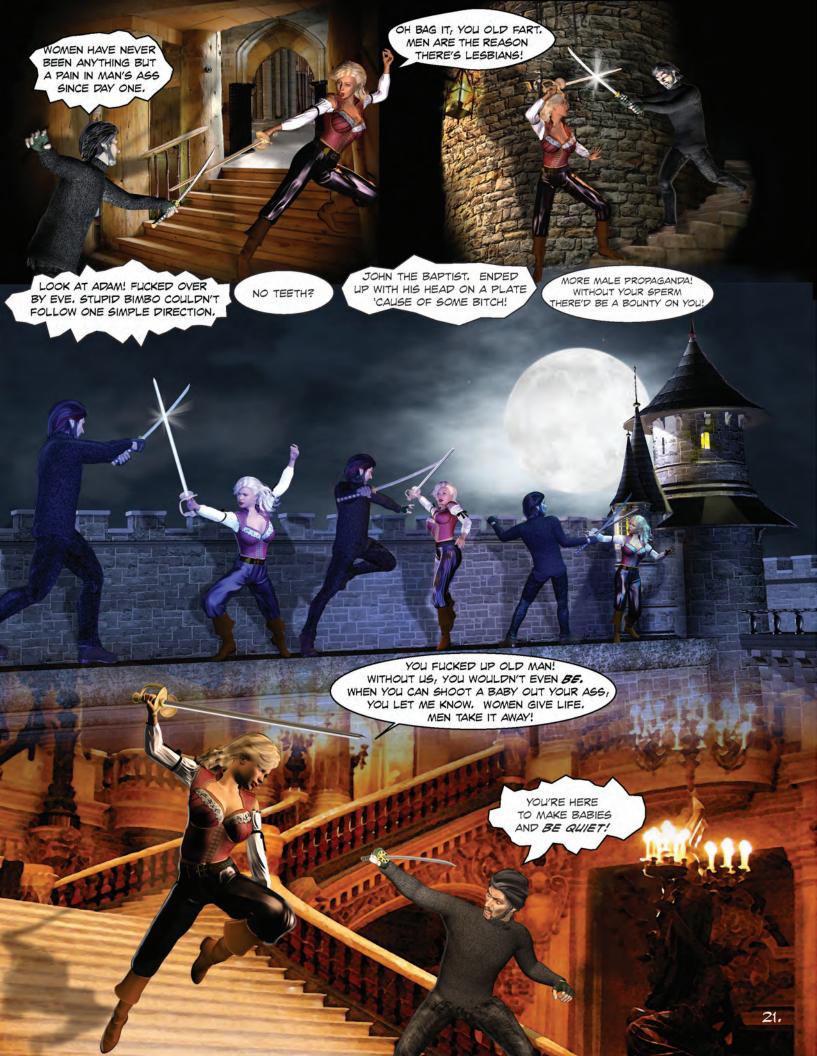

can save her...









Abigail. But he is able to turn the tables on her and label her a demonic seductress in the eyes of the town elders.

The devil's disciple scored a victory over his virtuous victim, but the book is not closed with his mysoginist triumph.

Aucontraire. For he has unleashed the vindictive venim of his feminist adversaries, and instigated an ages to come...

Battle of the Sexes.



Abigail suffers the fate of many innocents. But her spirit lives on.



















AND JOSH GONNA...

THE BUFFET SOON, HE MIGHT GO SOMEWHERE ELSE.

I HAVE ANOTHER GIFT THAT KEEPS HIM HAPPY.

I HAPPY.

































WHO ARE YOU? HOW DID YOU KNOW ABOUT ME? AM CASSANDRA.

AND I KNOW MANY THINGS
THAT WOULD SEEM QUITE
EXTRAORDINARY TO
MOST PEOPLE.