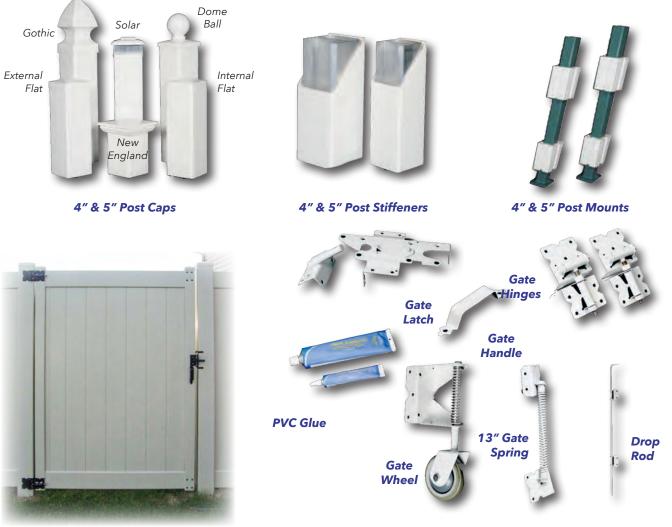

Accessories

Complete your desired look and add to the structural integrity of your new fence and gate installation with these color matched and weather resistant accessories.

**Rockport Gate**