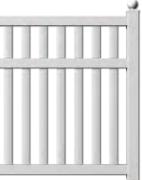

Design • Quality • Service

Privacy fences are engineered with interlocking boards to provide complete privacy.

Kingston available in all top sections shown on right

Rockport available only with Lattice top shown on right