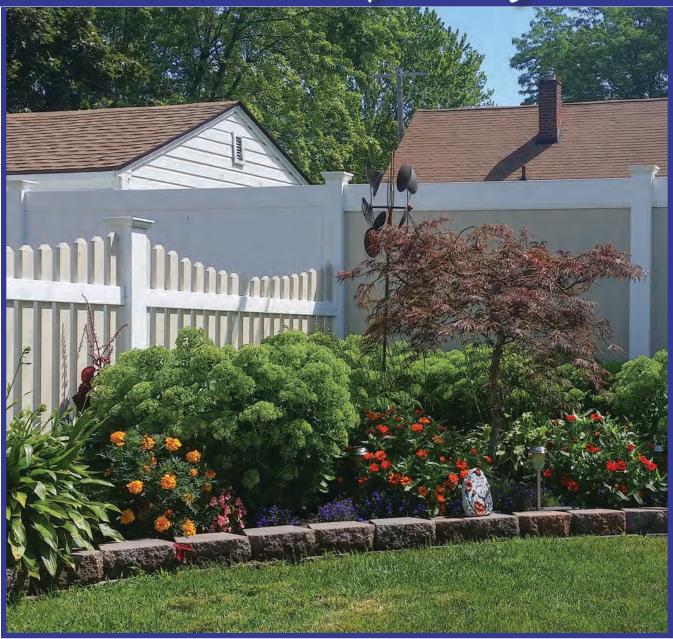

Design • Quality • Service

Privacy fences are engineered with interlocking boards to provide complete privacy.

Kingston available in all top sections shown on right

Rockport available only with Lattice top shown on right