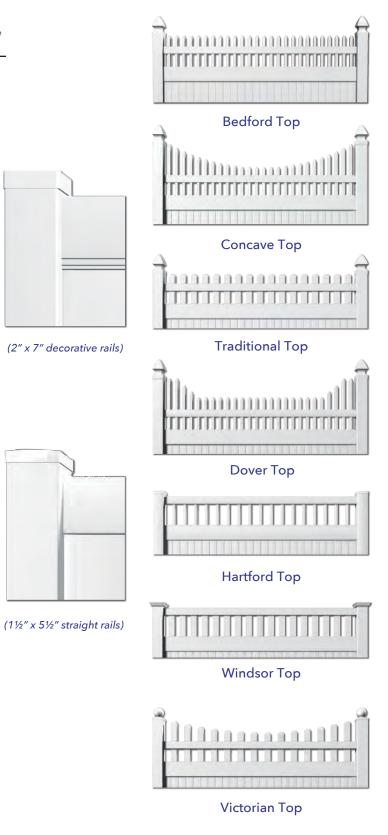

Design • Quality • Service

Privacy fences are engineered with interlocking boards to provide complete privacy.

Kingston available in all top sections shown on right

Rockport available only with Lattice top shown on right