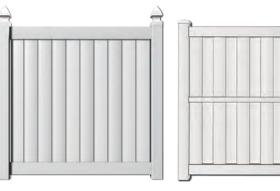

Wellington II, a semi-privacy fence, is available with Hartford, Windsor and Lattice tops shown on the right

Semi-Private fences are a beautiful way to keep people and animals right where you want them and allow for airflow at the same time. Styles below represent 5' and 6' high sections. 4' high sections made with only 2 horizontal rails. Any variation of style or rail placement, please contact customer service for assistance