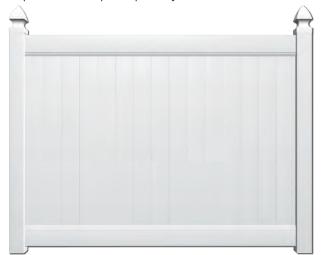

Design • Quality • Service

Privacy fences are engineered with interlocking boards to provide complete privacy.

Kingston available in all top sections shown on right

Rockport available only with Lattice top shown on right