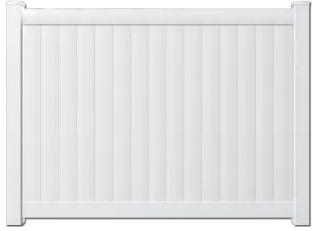

Design • Quality • Service

Privacy fences are engineered with interlocking boards to provide complete privacy.

Kingston available in all top sections shown on right

Rockport available only with Lattice top shown on right