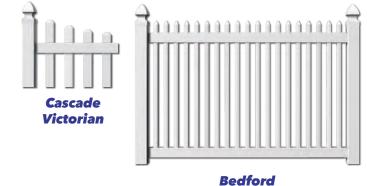

Wellington II

Shadowbox

Picket fences come in many styles, widths and colors. Each can be topped off with a different post cap. Cascade Traditional and Victorian picket caps are available in spade and dog-ear styles. (Pictures show dog ear style.)