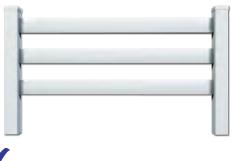

All fence products offered in 6' and 8' standard lengths along with 3', 3.5', 4', 5' & 6' heights.

Hartford picket style used as a pool fence.

<u>Ranch Railing</u>

2, 3 or 4-Rail Ranch fence helps keep livestock contained. Ranch gates are available up to 12'.