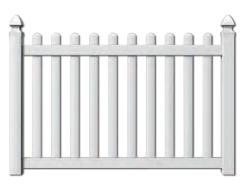

**Cascade Traditional** 

Hartford

Windsor Hartford & Windsor styles above represent 5' & 6' high sections. 4' high sections made with only two horizontal rails. Any variation in style or rail placement, please contact customer service for assistance.

All fence products offered in 6' and 8' standard lengths along with 3', 3.5', 4', 5' & 6' heights.

Hartford picket style used as a pool fence.

<u>Ranch Railing</u>

2, 3 or 4-Rail Ranch fence helps keep livestock contained. Ranch gates are available up to 12'.