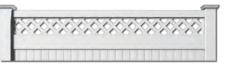

Wellington II

Shadowbox

Picket fences come in many styles, widths and colors. Each can be topped off with a different post cap. Cascade Traditional and Victorian picket caps are available in spade and dog-ear styles. (Pictures show dog ear style.)