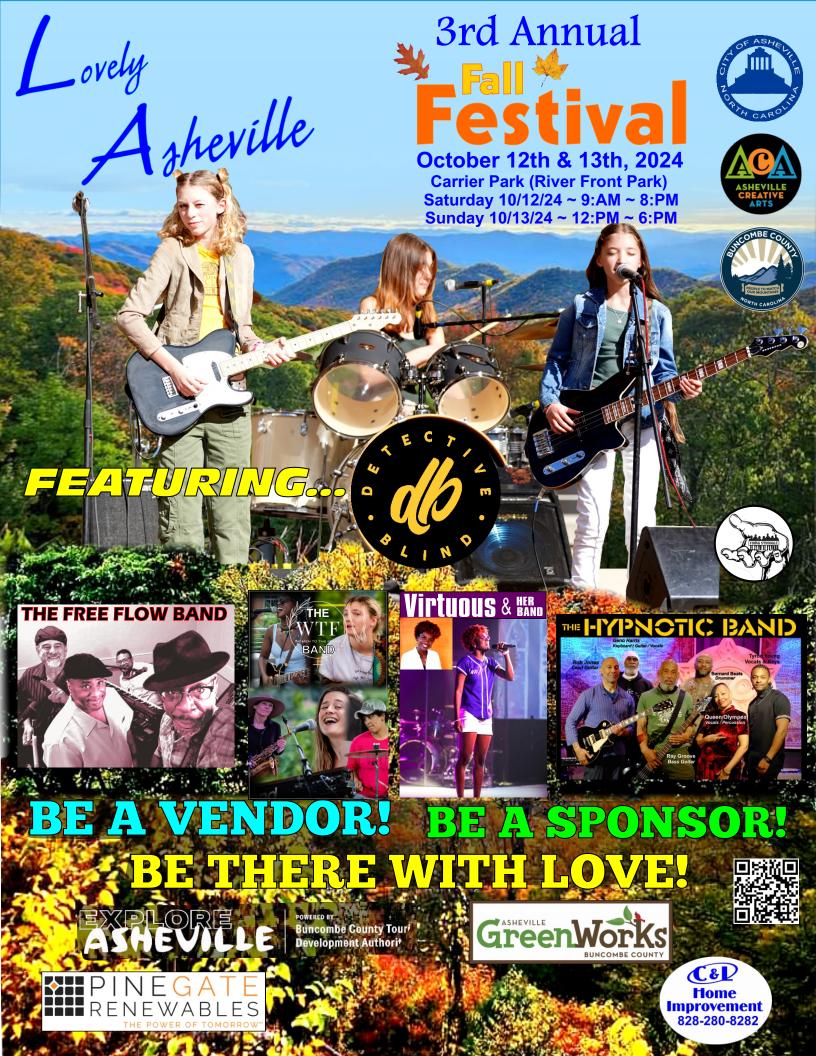

- > IT'S A FAMILY FRIENDLY TALENT, NATURE CONSERVATION AND BUSINESS SHOWCASE!
- > CELEBRITIES NATIVE TO ASHEVILLE WILL BE ON DISPLAY.
- > THE HYPNOTIC BAND WILL PERFORM THEIR ORIGINAL SONG "LOVELY ASHEVILLE".

The 3rd Lovely Asheville Annual Fall Festival space allows 80 non-food vendors, 10 Food (open flame), and 15 Food Trucks. This event will have fresh produce vendors. We have The Hypnotic Band booked with many from the 2nd Annual willing to return. Lovely Asheville marketing and advertising through social media platforms