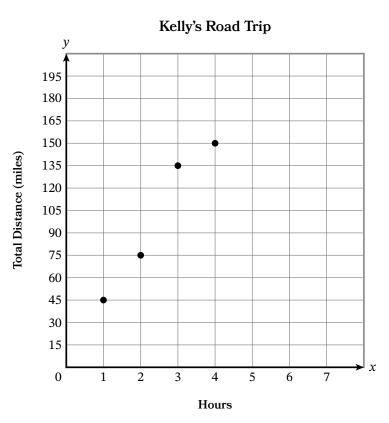

© Great Minds PBC 163

5 ► M6 ► TD ► Lesson 16 EUREKA MATH<sup>2</sup>

- 2. The graph shows the total number of miles Kelly drove after a given number of hours on a road trip.
  - a. How many miles did Kelly drive in the first hour of her trip?
  - b. How many hours did it take Kelly to drive a total distance of 150 miles?
  - c. How many miles did Kelly drive between hours 3 and 4?
  - d. Kelly drove 180 miles in 5 hours. Plot a point to represent this information on the graph.