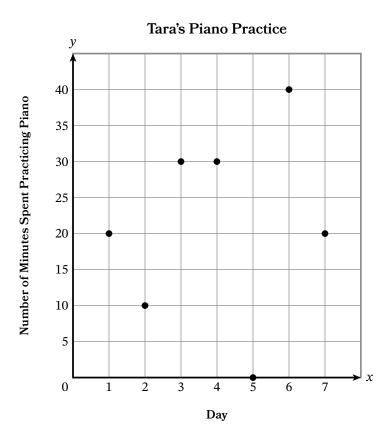

Name Date

- 1. The graph shows the number of minutes Tara practiced piano each day in one week.
  - a. How many minutes did Tara practice on day 1?
  - b. On which day did Tara practice for 10 minutes?
  - c. On which day did Tara practice for the most minutes?
  - d. How many more minutes did Tara practice on day 6 than on day 7?