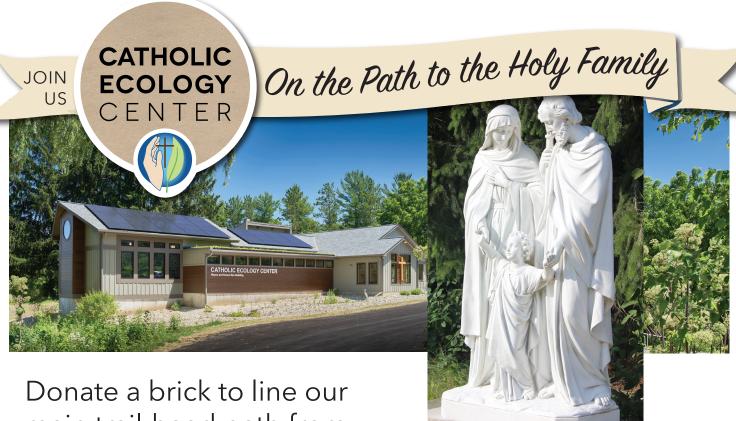

Donate a brick to line our main trail-head path from the parking lot around the Chapel and to our Holy Family Statue.

Surrounded by beautiful native wildflowers, this path will exemplify our faith and be a beautiful celebration of your loved ones.

Help us reach our goal of 50 bricks On the Path to the Holy Family.

Each brick is \$2500.

\*Donations can also be split over 2-3 years

8x8 brick can be engraved with:

Bible Verse or Quote
Your Favorite Devotion
Saint or Blessed Name
In Honor/Memory of
Family or Business Name