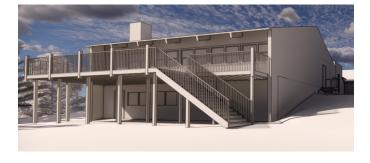

#### Deck: \$35,000

The 575 sq ft deck, added on to existing building, offers tranquil views of the property and wild-life. Seating on the deck invites people to relax, contemplate God's creation and enjoy fellowship outdoors. Stairs allow for easy access to the trails.