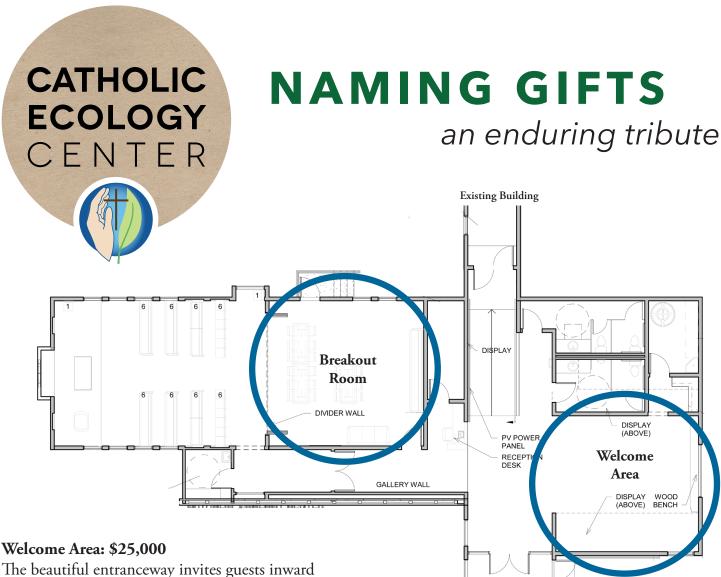

to the vaulted ceiling welcoming area. This gathering space allows for fellowship, conversation and orientation to what awaits people on the property. This area also includes the reception desk, gift shop area, displays and coat room.

#### Breakout Room: \$40,000

The 515 sq ft breakout room offers school groups and retreatants a place to discuss matters of faith and caring for creation. The decor offers a comfortable home-like feel with carpeting and couches. The space promotes small group discussion, a place of quiet prayer, the reading of a book or conversing with a friend. Divider wall opens to chapel.

Gallery Wall: \$4,000
Gray Water Recycling System: \$9,000
FSC Certified Lumber: \$10,000
Green Roof Water Conservation: \$12,000
15kW Solar Panel Array: \$30,000

Geothermal Heating/Cooling System: \$125,000