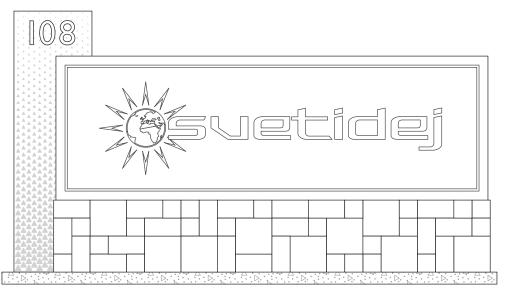

Building Monument Sign Multi-Tenant Options

### 12' Sign with one (1) tenant

Tenant Sign Face: 11' 4-1/2" x 3' 4-1/2" Tenant Graphic Area: 10' 7" x 2' 7" (4-3/4" boarder) 15" Max Cap Height / 3" Min Cap Height