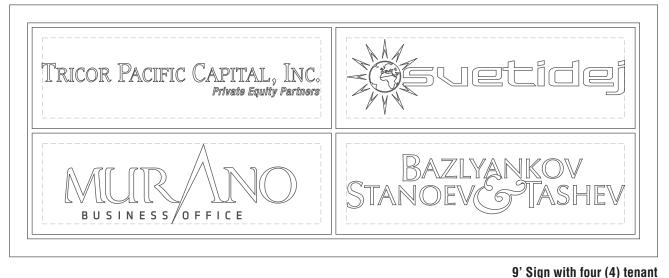

12' Sign with four (4) tenant

Tenant Sign Face: 5' 7-7/8" x 1' 7-7/8" Tenant Graphic Area: 5' 3-3/8" x 1' 3-3/8" (2-1/4" boarder) 9" Max Cap Height / 3" Min Cap Height