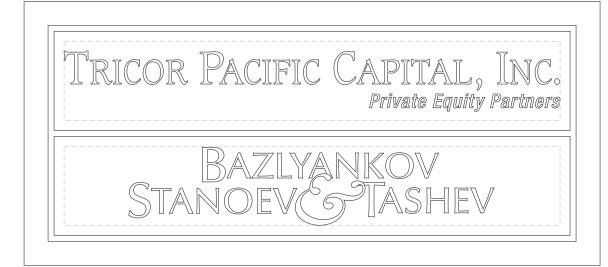

#### 12' Sign with two (2) tenant

Tenant Sign Face: 11' 4-1/2" x 1' 7-7/8"
Tenant Graphic Area: 11' 0" x 1' 3-3/8" (2-1/4" boarder)
9" Max Cap Height / 3" Min Cap Height