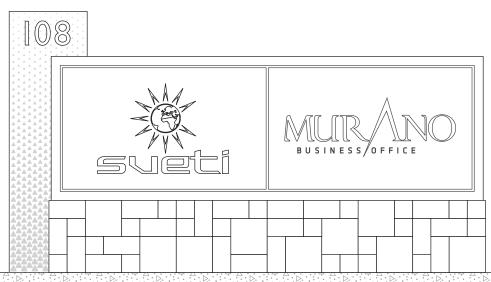

Building Monument Sign Multi-Tenant Options

#### 12' Sign with two (2) tenant

Tenant Sign Face: 5' 7-7/8" x 3' 4-1/2"
Tenant Graphic Area: 4' 10-3/8" x 2' 7" (4-3/4" boarder)
9" Max Cap Height / 3" Min Cap Height

#### 12' Sign with two (2) tenant

Tenant Sign Face: 11' 4-1/2" x 1' 7-7/8"
Tenant Graphic Area: 11' 0" x 1' 3-3/8" (2-1/4" boarder)
9" Max Cap Height / 3" Min Cap Height