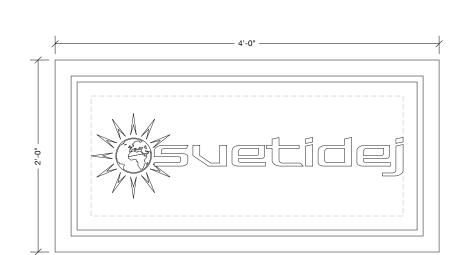

## 4' Sign with one (1) tenant

NOTE

Sign Cabinet is 6' 0" x 2' 9"

with 3/4" revels between Tenant Sign Faces and Sign Cabinet

> Tenant Sign Face: 3' 6-1/2" x 1' 6-1/2" Tenant Graphic Area: 3' 3" x 1' 3" (1-3/4" boarder) 5" Max Cap Height / 3" Min Cap Height

> > Tenant Criteria - 4' Signs SCALE: 1"= 1'-0"

### NOTE

Sign Cabinet is 4' 0" x 2' 0" with 3/4" revel between Tenant Sign Face and Sign Cabinet

**Building Monument Sign** 6' & 4' Sign Guidelines