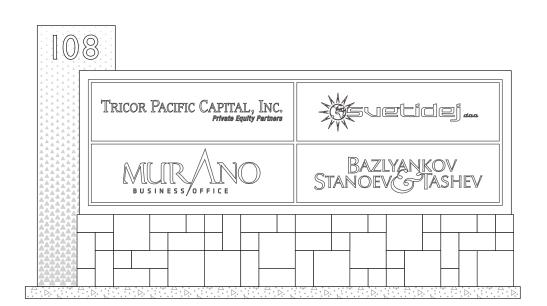

Building Monument Sign Finishes

Elevation - Single Tenant Option
SCALE: 3/8"= 1'-0"

TRICOR PACIFIC CAPITAL, INC.

Private Equity Partners

BAZLYANKOV
STANOEV TASHEV

BUSINESS/OFFICE

Elevation - Three Tenant Option
SCALE: 3/8"= 1'-0"

NOTE

vice versa.

Sign system to be designed to

accommodate future changes from single to multiple tenant listing and

Prepared for:
Inverness
Metropolitan District

1112 Pearl Street Boulder, CO 80302 TEL 303.447.8202 FAX 303.440.7069 www.commarts-boulder.com www.stantec.com