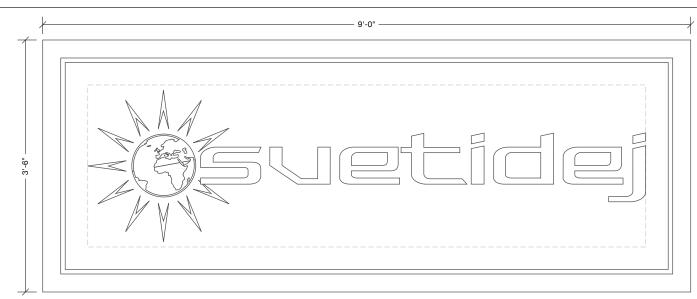

Building Monument Sign Finishes

Elevation - Single Tenant Option
SCALE: 3/8"= 1'-0"

TRICOR PACIFIC CAPITAL, INC.

Private Equity Partners

BAZLYANKOV
STANOEV TASHEV

BUSINESS/OFFICE

Elevation - Three Tenant Option
SCALE: 3/8"= 1'-0"

NOTE

vice versa.

Sign system to be designed to

accommodate future changes from single to multiple tenant listing and

Prepared for:
Inverness
Metropolitan District

1112 Pearl Street Boulder, CO 80302 TEL 303.447.8202 FAX 303.440.7069 www.commarts-boulder.com www.stantec.com