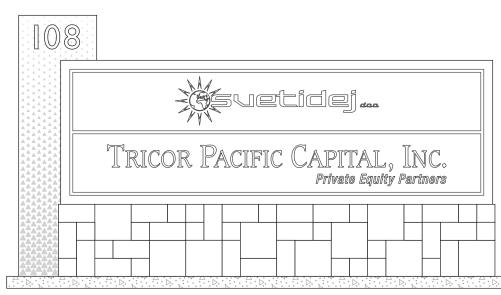

Building Monument Sign Multi-Tenant Options

#### 12' Sign with two (2) tenant

Tenant Sign Face: 5' 7-7/8" x 3' 4-1/2"
Tenant Graphic Area: 4' 10-3/8" x 2' 7" (4-3/4" boarder)
9" Max Cap Height / 3" Min Cap Height

#### 12' Sign with two (2) tenant

Tenant Sign Face: 11' 4-1/2" x 1' 7-7/8"
Tenant Graphic Area: 11' 0" x 1' 3-3/8" (2-1/4" boarder)
9" Max Cap Height / 3" Min Cap Height