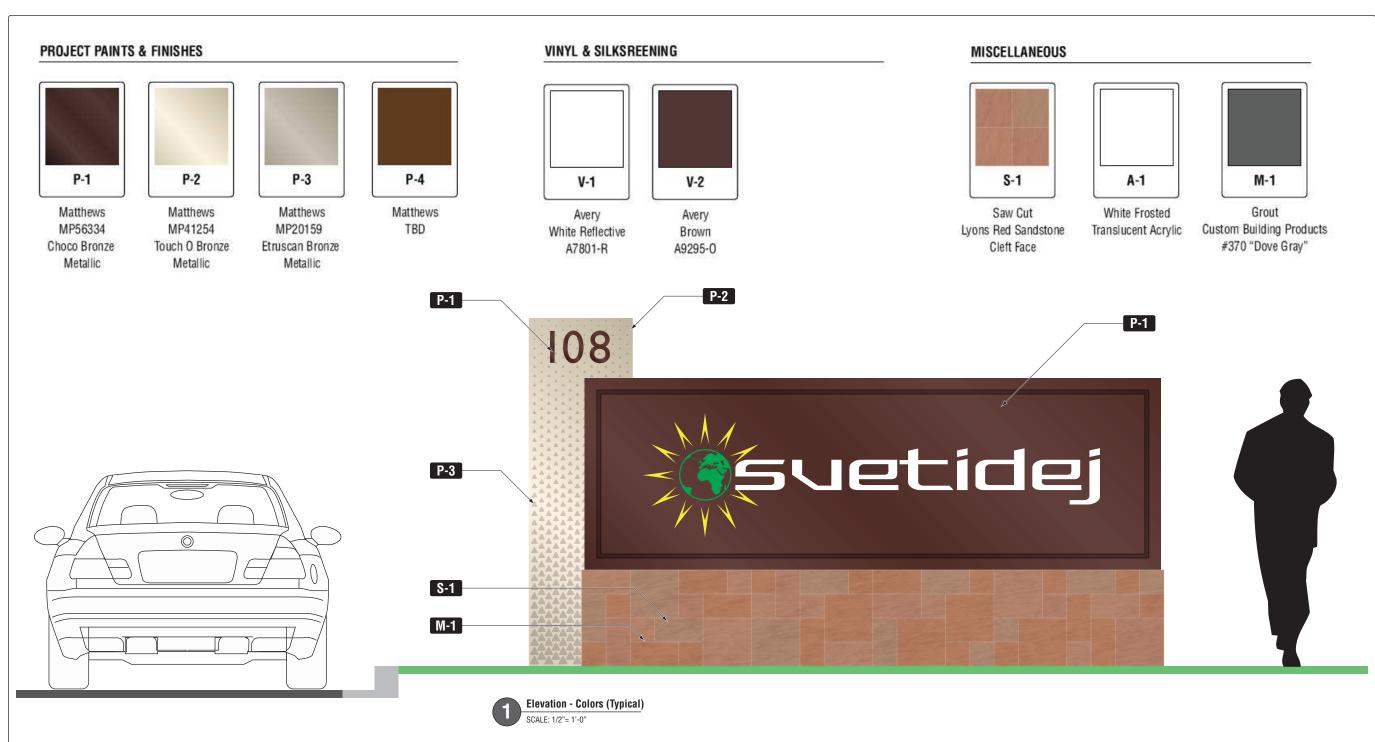

Building Monument Sign Finishes

Elevation - Single Tenant Option
SCALE: 3/8"= 1'-0"

TRICOR PACIFIC CAPITAL, INC.

Private Equity Partners

BAZLYANKOV
STANOEV TASHEV

BUSINESS/OFFICE

Elevation - Three Tenant Option
SCALE: 3/8"= 1'-0"

NOTE

vice versa.

Sign system to be designed to

accommodate future changes from single to multiple tenant listing and

Prepared for:
Inverness
Metropolitan District

1112 Pearl Street Boulder, CO 80302 TEL 303.447.8202 FAX 303.440.7069 www.commarts-boulder.com www.stantec.com