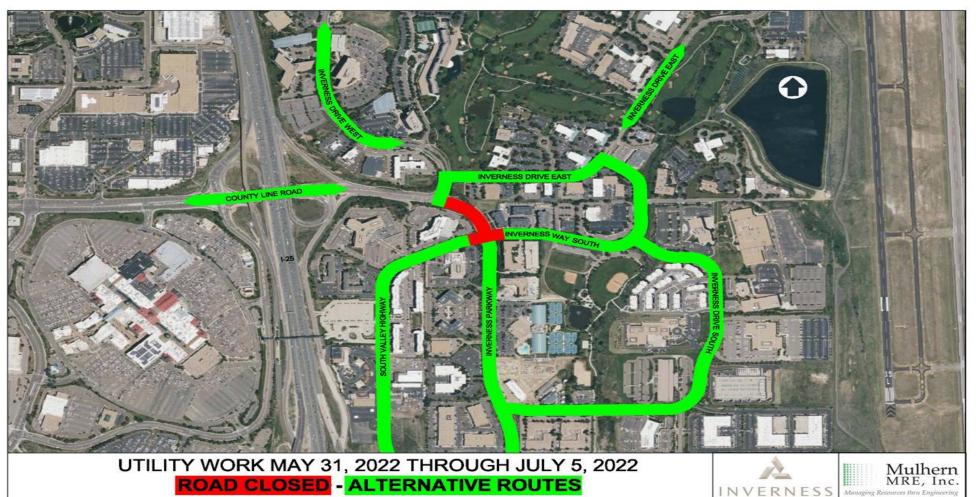

Please be advised that beginning on May 31, 2022, all lanes of County Line Road in both directions will be closed from Inverness Drive West to Inverness Way South/South Valley Highway Road for a sanitary sewer line replacement. The closure will be in effect for at least 30 days.

Detour routes are shown on the map below. If you have questions or concerns, please feel free to contact me at the phone number and email below. Check the District's website invernessmetro.org for updates.