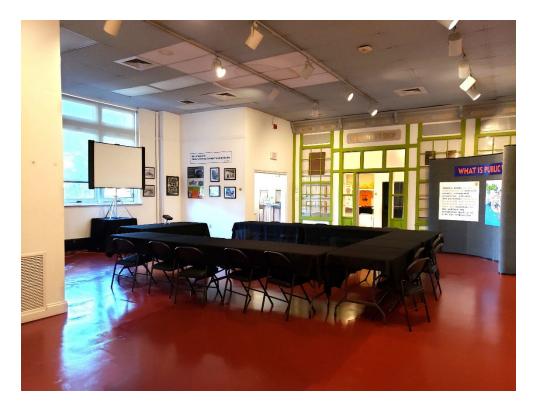

ck lot. PWE is part of a working pump station that runs 24/7, and use of the parking facilities cannot impede the station operators.

There are limited metered street parking spots nearby. Garage parking is available at the <u>Pier V Garage</u> (711 E. Pratt Street) or <u>Little Italy Garage</u> (400 S. Central Ave.) Please check websites for rates. You can also download the app SpotHero to find discounted garage parking spots.

### Availability:

For availability, please check our online calendar, located on the front page of our website. To check availability or to schedule a walkthrough, contact us at <u>info@PWExperience.org</u>. We will reply within one business day.



#### Location and Main Entry



751 Eastern Avenue

Entrance is on the Waterfront Promenade



#### **Front Room**







## Back Room and Hallway













## Streetscape