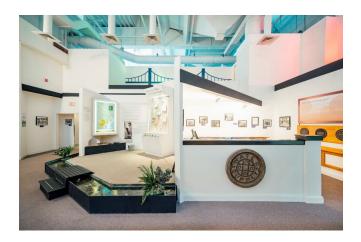

#### Capacities:

|               | Front Room | Back Room | Streetscape | Entrance Patio |
|---------------|------------|-----------|-------------|----------------|
| Theater       | 60         | 30        | 200         | 70             |
| Reception     | 70         | 50        | 150         | 70             |
| Rounds        | 50         | 20        | 100         | 50             |
| Hollow Square | 20         | 12        | 50          | 20             |

## Back Room and Hallway