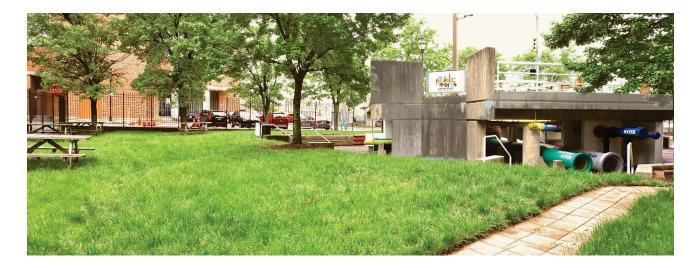

## Streetscape

#### Capacities:

|               | Front Room | Back Room | Streetscape | Entrance Patio |
|---------------|------------|-----------|-------------|----------------|
| Theater       | 60         | 30        | 200         | 70             |
| Reception     | 70         | 50        | 150         | 70             |
| Rounds        | 50         | 20        | 100         | 50             |
| Hollow Square | 20         | 12        | 50          | 20             |