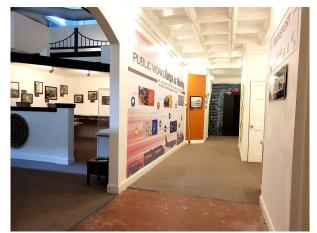

#### Capacities:

|               | Front Room | Back Room | Streetscape | Entrance Patio |
|---------------|------------|-----------|-------------|----------------|
| Theater       | 60         | 30        | 200         | 70             |
| Reception     | 70         | 50        | 150         | 70             |
| Rounds        | 50         | 20        | 100         | 50             |
| Hollow Square | 20         | 12        | 50          | 20             |

## Back Room and Hallway