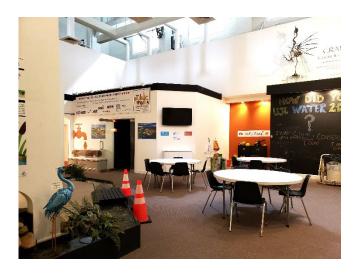

#### Capacities:

|               | Front Room | Back Room | Streetscape | Entrance Patio |
|---------------|------------|-----------|-------------|----------------|
| Theater       | 60         | 30        | 200         | 70             |
| Reception     | 70         | 50        | 150         | 70             |
| Rounds        | 50         | 20        | 100         | 50             |
| Hollow Square | 20         | 12        | 50          | 20             |

#### **Front Room**