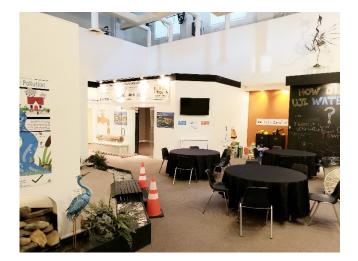

#### Capacities:

|               | Front Room | Back Room | Streetscape | Entrance Patio |
|---------------|------------|-----------|-------------|----------------|
| Theater       | 60         | 30        | 200         | 70             |
| Reception     | 70         | 50        | 150         | 70             |
| Rounds        | 50         | 20        | 100         | 50             |
| Hollow Square | 20         | 12        | 50          | 20             |

#### **Front Room**