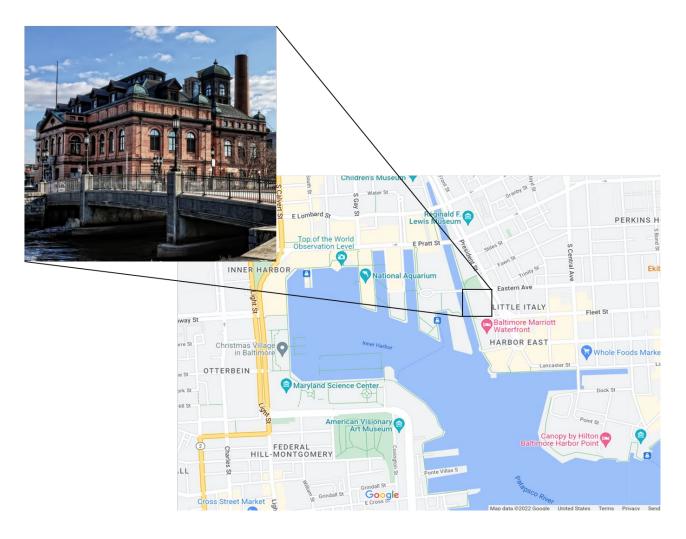

#### Location and Main Entry

751 Eastern Avenue

Entrance is on the Waterfront Promenade