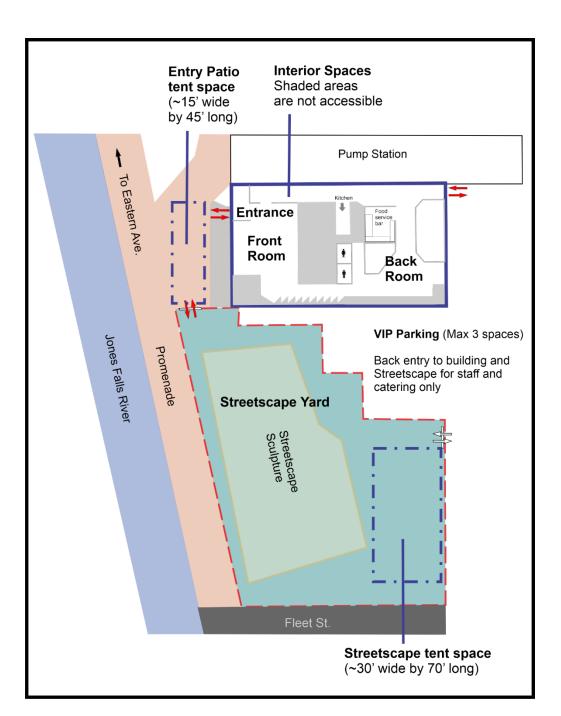

#### Capacities:

|               | Front Room | Back Room | Streetscape | Entrance Patio |
|---------------|------------|-----------|-------------|----------------|
| Theater       | 60         | 30        | 200         | 70             |
| Reception     | 70         | 50        | 150         | 70             |
| Rounds        | 50         | 20        | 100         | 50             |
| Hollow Square | 20         | 12        | 50          | 20             |

Both Streetscape and the Entry Patio can be tented. Tents and outdoor furniture will need to be rented and there are several local services available. Should inclement weather cancel your scheduled event, we will work with you to accommodate rescheduling. If you cannot reschedule, a 50% refund will be made.

### Parking:

Rentals include a maximum 3 free parking spaces in the PWE back lot. PWE is part of a working pump station that runs 24/7, and use of the parking facilities cannot impede the station operators.

#### Location and Main Entry

751 Eastern Avenue

Entrance is on the Waterfront Promenade

#### **Front Room**

## Back Room and Hallway

## Streetscape