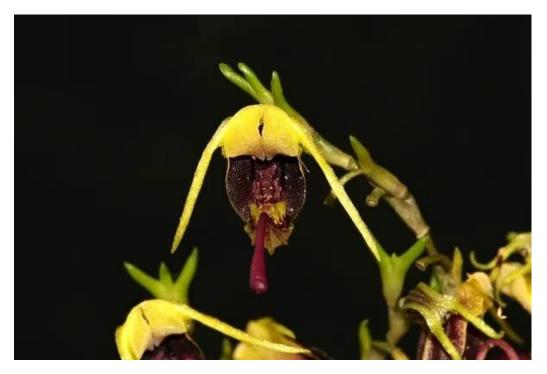

## SCAPHOSEPALUM BREVE

## Origin: South America

<u>Temperatures:</u> Warm to cold growing small size orchid species <u>Light:</u> Bright shade

<u>Watering & Fertilizing:</u> Regular watering and fertilizing year-round. <u>General care:</u> Always unique blooms on Scaphosepalum species – and this one is also very easy to grow, staying in bloom year-round. Grows best under warm to cold conditions, in bright shade, good air movement and good humidity. Can be grown potted or mounted. Great plant for terrariums, vivariums, indoor growing on windowsills or greenhouses and outdoors in proper zones.