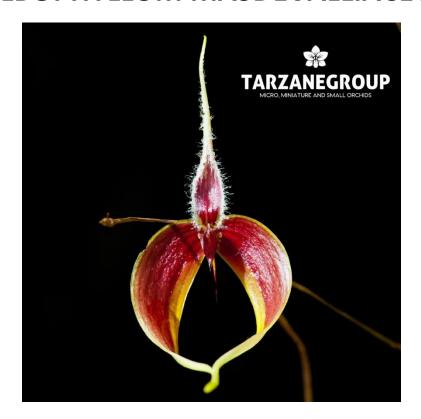

## **BULBOPHYLLUM MASDEVALLIACEUM**

Origin: Australia & Papua New Guinea

**Temperatures:** Hot to intermediate growing small orchid species

*Light:* Bright shade

**Watering & Fertilizing:** Regular watering and fertilizing year-round. **General care:** This is one cool Bulbophyllum species with Masdevallia like blooms that are long lasting and large. Grows best under hot to intermediate conditions, in bright shade or filtered LED light, high humidity and air movement. Can be grown potted or mounted. Great plant for terrariums, vivariums, greenhouses and outdoors in proper zones.