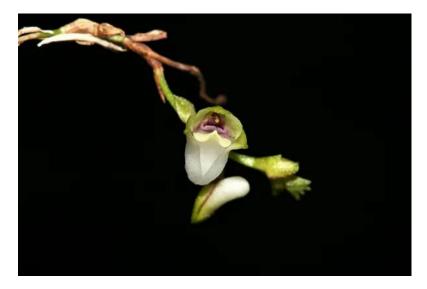

## **APPENDICULA ELEGANS**

**Origin:** Java

*Temperatures:* Intermediate to warm growing miniature orchid species *Light:* Bright shade

<u>Watering & Fertilizing:</u> Regular watering and fertilizing year-round, letting slightly dry out between waterings

**General care:** Always great to grow plants not only for the blooms but for their interesting foliage too, Appendicula is definitely one of them. Grows best potted or mounted, intermediate to warm temperatures, good air movement and bright shade. Great for outdoor / indoor growing, windowsills or greenhouses, terrariums, vivariums and frog encounters. Can be grown outside in Florida year-round.