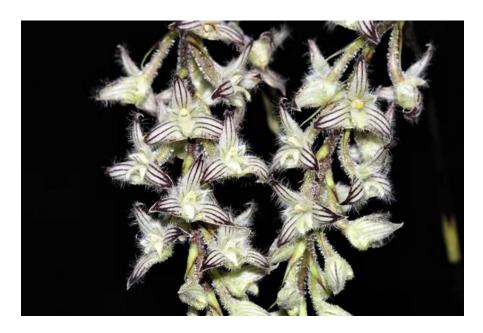

## **BULBOPHYLLUM LINDLEYANUM**

*Origin:* Asia

**Temperatures:** Warm to cool growing miniature orchid species

Light: Bright shade

Watering & Fertilizing: Regular watering and fertilizing, less in winter

months

<u>General care:</u> Amazing small Bulbophyllum species with cute fuzzy blooms. Grows best under warm to cool temperatures, in bright shade, with high humidity and good watering in the spring / summer, much less and no fertilizer in the winter. Great plant for terrariums, windowsills, greenhouses or outdoors year-round.