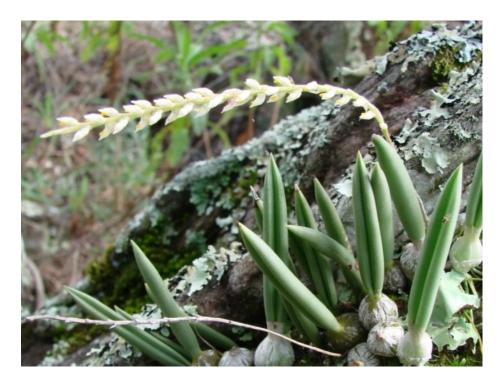

## **BULBOPHYLLUM RUPICOLA**

*Origin:* Brazil

**Temperatures:** Cold to warm growing small size orchid species **Watering & fertilizing:** Regular watering and fertilizing year-round. **General care:** This is quite rare Bulbophyllum species in cultivation, growing the same way as some other Brazilian orchids among rocks on exposed places in Minas Gerais Brazil. Grows best under warm to cool conditions, in bright light, good air movement and good humidity letting slightly dry out. Can be grown potted or mounted. Great plant for terrariums, vivariums, indoor growing on windowsills or greenhouses and outdoors in proper zones.