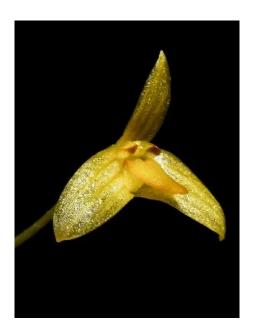

## **BULBOPHYLLUM SIMPLICILABELLUM**

**Origin:** Thailand

**Temperatures:** Cool to warm growing miniature orchid species

*Light:* Shade

Watering & Fertilizing: Regular watering and fertilizing year-round, high

humidity

<u>General care:</u> Tiny Bulbophyllum species, not commonly seen in collections. Miniature plants produce nice yellow blooms. Grows best under cool to warm conditions, in shade, high humidity, never bone dry. Can be grown potted or mounted. Great plant for terrariums, vivariums, frog encounters, vases and glass orbs, indoor growing on windowsills or greenhouses and outdoors year - round.