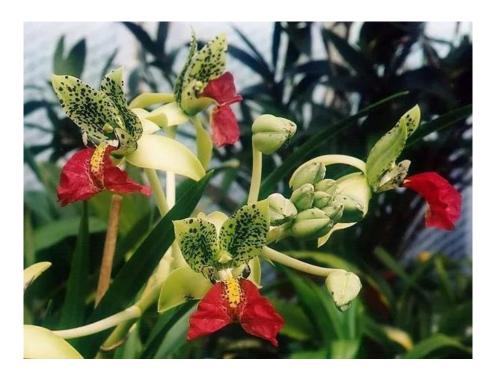

## **CYMBIDIELLA RHODOCHILA**

**Origin:** Madagascar

**Temperatures:** Cool to warm growing medium to large size orchid species

**Light:** Bright light

**Watering & Fertilizing:** Regular watering and fertilizing year-round. **General care:** This one does not fit our "usual" offerings in any way. Not miniature or small orchid, but it is orchid species we always adored and always wanted to grow for its absolutely stunning blooms. Grows best under cold to warm conditions, in bright light, same as your Cymbidiums. Best when grown potted. Great plant for indoor growing on windowsills or greenhouses and outdoors in proper zones year-round.