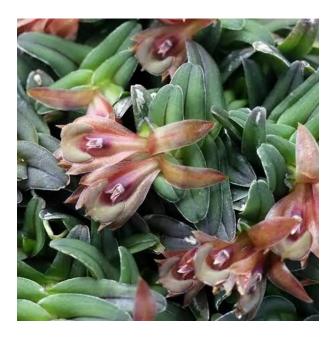

## **EPIDENDRUM SCHLECHTERIANUM**

Origin: Panama

**Temperatures:** Hot to intermediate growing miniature size creeping orchid

species

Light: Bright shade

<u>Watering & fertilizing:</u> Regular watering and fertilizing year-round, letting slightly dry between waterings

<u>General care:</u> Easy growing miniature orchid species with creeping growing habit. Attractive leaves reminding more of succulent plant. Best grown hot to intermediate, in bright shade, mounted and letting slightly dry out between waterings. Perfect plant for windowsills, terrariums, greenhouses and outside in proper zones year-round.