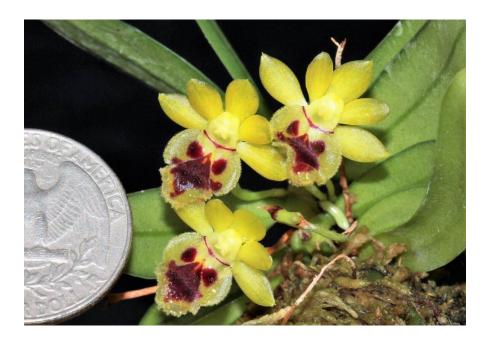

## HARAELLA RETROCALLA

Origin: Taiwan

**Temperatures:** Warm to cold growing small size orchid species

*Light:* Bright shade

**Watering & Fertilizing:** Regular watering and fertilizing year-round **General care:** Cute small size orchid with amazing citrus scent that is very strong especially in the morning. Easy to grow and blooms many times a year. These grow best under warm to cool conditions, in bright shade, good humidity, letting slightly dry out. Can be grown potted or mounted. Excellent for terrariums, vivariums, glass orbs & vases, windowsills, greenhouse growing and outside in proper zones.