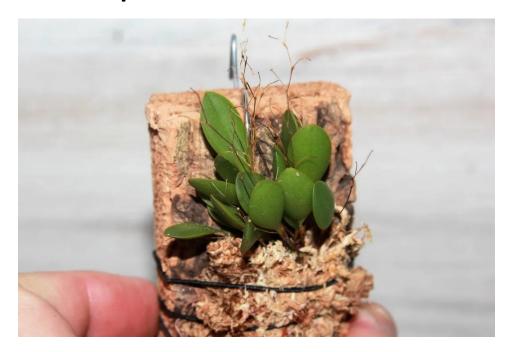

## PABSTIELLA / PLEUROTHALLIS PRISTEOGLOSSA

**Origin:** Brazil

**Temperatures:** Hot to cool growing miniature size orchid species

*Light:* Bright shade

**Watering & fertilizing:** Regular watering and fertilizing year-round. **General care:** Very little info on this very cute miniature Pleurothallis species from Brazil, hardly ever seen in cultivation. Grows best under hot to cool conditions, in bright shade and high humidity, lightly moist. Can be grown mounted or potted. Great plant for terrariums, vivariums, glass orbs, frog encounters, indoor growing on windowsills or greenhouses and outdoors in proper zones.