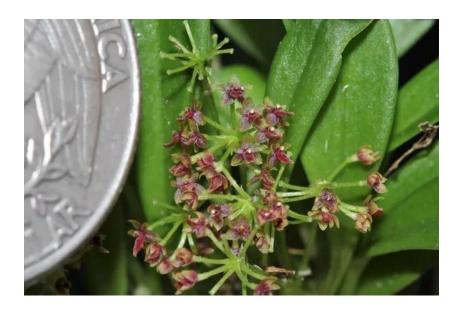

## **PLATYSTELE BEATRICIS**

Origin: Colombia

**Temperatures:** Cool to intermediate growing miniature size orchid species

*Light:* Bright shade

Watering & Fertilizing: Regular watering and fertilizing year-round General care: Must have for any miniature orchid lover, this charming miniature orchid is easy to grow and bloom, and spikes constantly throughout the year. Grows best under intermediate to cool conditions, but can take warm temperatures without any issues (we have plants grown outside in hot year-round). Likes bright shade, high humidity, some air movement and good quality water. Can be grown potted or mounted. Great for terrariums, vivariums, frog encounters, glass orbs and windowsills, excellent for greenhouse growing or outside year-round in proper zones.