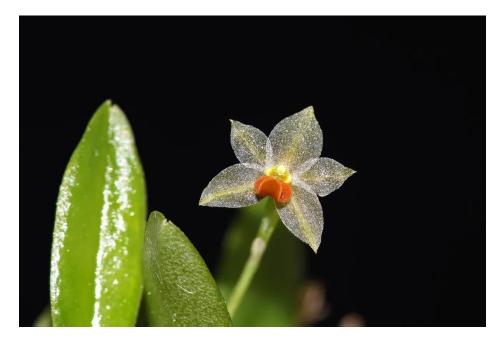

## **PLATYSTELE REPENS**

Origin: Guatemala, Belize, Mexico

<u>Temperatures</u>: Hot to warm growing miniature size orchid species <u>Light</u>: Bright shade

*Watering & Fertilizing:* Regular watering and fertilizing year-round *General care:* Cute and easy to grow miniature Platystele species with beautiful blooms. Grows best under hot to warm conditions, in shade, good air movement and high humidity. Can be grown potted or mounted. Great plant for terrariums, vivariums, glass orbs, vases, indoor growing on windowsills or greenhouses and outdoors in proper zones.