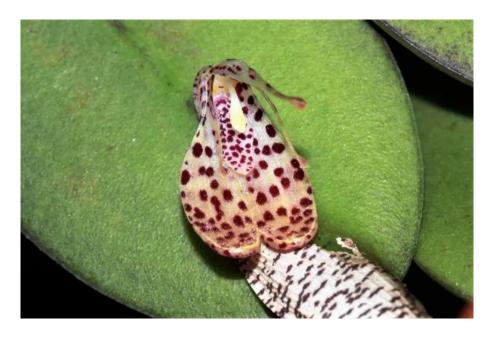

## **RESTREPIA ECHO**

*Origin:* Colombia

**Temperatures:** Cold to intermediate growing small size orchid species

*Light:* Shade

**Watering & fertilizing:** Regular watering and fertilizing year-round, high humidity.

**General care:** Still rarely seen in Restrepia collections, echo is one of the coolest Restrepia plants we grow. Grows best under cold to intermediate conditions, in shade, good air movement and high humidity. Only good quality water. Can be grown potted or mounted. Great plant for terrariums, vivariums, glass orbs, vases, indoor growing on windowsills or greenhouses and outdoors in proper zones.