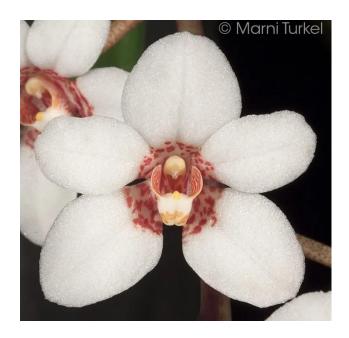

## SARCOCHILUS HARTMANII

Origin: Australia

**Temperatures:** Hot to cold growing small size orchid species

**Light:** Bright light

**Watering & fertilizing:** Regular watering and fertilizing year-round **General care:** Super cool and easy to grow monopodial orchid species with beautiful white blooms on long spikes. Grows best under hot to cold conditions, in bright light, good air movement and good humidity letting slightly dry out between waterings. Can be grown potted or mounted. Great plant for terrariums, vivariums, indoor growing on windowsills or greenhouses and outdoors in proper zones.