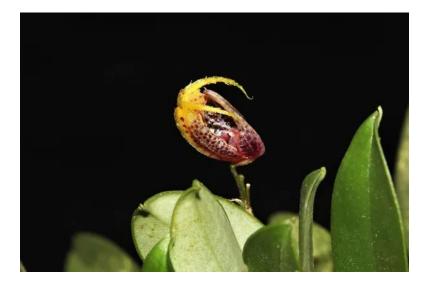

## SCAPHOSEPALUM RAPAX

Origin: Ecuador

<u>Temperatures</u>: Hot to intermediate growing miniature size orchid species <u>Light</u>: Bright shade

*Watering & fertilizing:* Regular watering and fertilizing year-round, high humidity.

**General care:** Easy growing miniature orchid species that is perfect starter plant for miniature newbie. Grows best in hot to intermediate temperatures, high humidity slightly drying out between waterings, bright shade. Great plant for any terrarium, vivarium, glass orb or vase. This is regular form with small size leaves and blooms that are red/yellow. Can be grown outside in Florida year-round, in greenhouses and on windowsills.