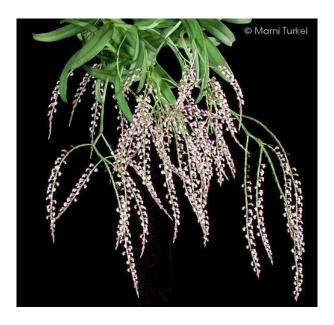

## **SCHOENORCHIS GEMMATA**

Origin: Asia

**Temperatures:** Hot to cold growing small size orchid species

*Light:* Bright light / LED light

Watering & Fertilizing: Regular watering and fertilizing year-round.

General care: One of these clumsy growing Schoenorchis species, small / medium size plant that can grow to medium / large size hanging specimen overtime. Cute blooms hang in clusters. Grows best under warm to cold conditions, in bright indirect light, good air movement drying out between waterings. Due to growing habit should be grown mounted hanging down. A great plant for indoor growing on windowsills or greenhouses and outdoors in proper zones.