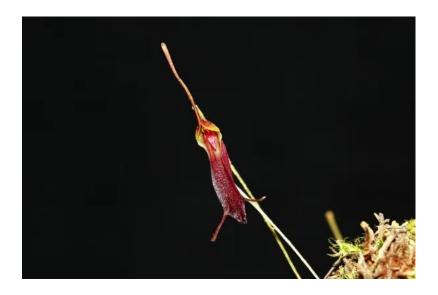

## TRISETELLA ABBREVIATA

Origin: Ecuador

**Temperatures:** Cold to warm growing miniature size orchid species

Light: Bright shade

<u>Watering & fertilizing:</u> Regular watering and fertilizing year-round, good quality water, high humidity.

<u>General care:</u> Miniature size plants with beautiful large blooms. Grows best under cold to warm conditions, potted or mounted, in bright shade, good air movement, slightly moist, never letting bone dry, with high constant humidity. Great for terrariums, vivariums, frog encounters, glass orbs, windowsills or greenhouses and outside growing in proper zones year-round.