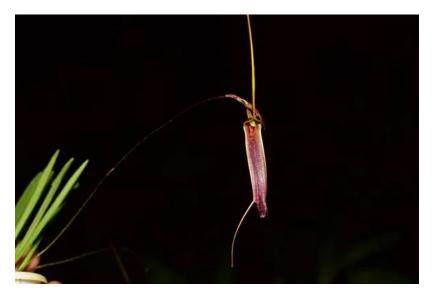

## **TRISETELLA REGIA**

## Origin: Peru

<u>Temperatures</u>: Cold to intermediate growing miniature size orchid species <u>Light</u>: Bright shade

*Watering & fertilizing:* Regular watering and fertilizing year-round, good quality water, high humidity.

<u>General care:</u> New Trisetella in our collection, this one is larger in the genus and produces stunning huge blooms. Grows best under cold to intermediate conditions, shade, good air movement and high humidity. Can be grown potted or mounted. Great plant for terrariums, vivariums, frog encounters, glass orbs, vases, indoor growing on windowsills or greenhouses and outdoors in proper zones.