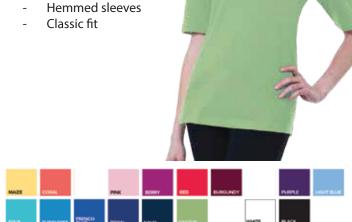

#### **MEN'S POLO SHIRTS**

### LADIES POLO SHIRTS

- 60/40 COTTON/POLY BLEND
- Easy care
- Stain release
- Wrinkle resistant
- Curl free collar
- 6.7 ounce pique
- Reinforced side vents
- Taped neck & shoulders
- 3 bone button placket
- Rib knit collar & cuffs
- Classic fit

Colors (In order of chart):

Maize, Yellow, Salmon, Coral, Burnt Orange, Pink, Berry, Red, Burgundy, Purple, Light Blue, Aqua, Turquoise, Teal, Slate Blue, Royal, Navy, Cactus, Sage, Kelly, Hunter, White, Natural, Tan, Grey, Graphite, Black