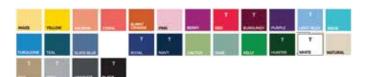

#### **UNISEX T-SHIRTS**

Bella Canvas T-shirt

- 4.2 oz. 100% Airlume combed and ring-spun cotton
- Pre-shrunk
- Unisex sizing
- Cover stitched collar and sleeves
- Shoulder-to-shoulder taping
- Side seams
- Tear away label

Colors (In order of chart):

White, Black, Agua, Army, Ash, Asphalt, Atlantic, Autumn, Baby Blue, Berry, Blue Storm, Brown, Burnt Orange, Canvas Red, Cardinal, Carolina Blue, Charity Pink, Chestnut, Citron, Clay, Columbia Blue, Cool Blue, Coral, Dark Grey, Dark Lavendar, Dark Olive, Deep Teal, Dust, Dusty Blue, Electric Blue, Evergreen, Forest, Fuchsia, Gold, Kelly, Lavendar Blue, Lavendar Dust, Leaf, Light Blue, Light Violet, Lilac, Maize, Marine, Maroon, Mauve, Military Green, Mint, Mustard, Natural, Navy, Ocean Blue, Olive, Orange, Orchid, Oxblood Black, Peach, Pebble Brown, Pine, Pink, Poppy, Red, Royal Purple, Rust, Sage, Sand Dune, Silver, Slate, Soft Cream, Soft Pink, Solid Athletic Grey, Spring Green, Steel Blue, Storm, Strobe, Sunset, Synthetic Green, Tan, Teal, Team Navy, Team Purple, Terracotta, Thyme, Toast, True Royal, Turquoise, Vintage Black, Vintage Brown, Vintage Navy, Vintage White, Yellow