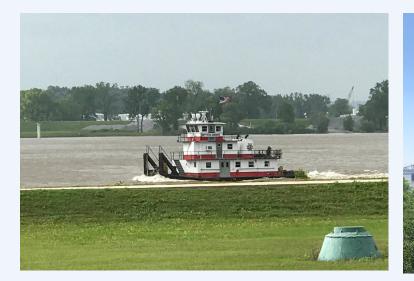

## **River View RV Park**

100 River View Parkway Vidalia, LA 71373 318-336-1400 or 888-628-2430

Website: https://www.riverviewrvpark.com/

We are located on the banks of the Mighty Mississippi River in Vidalia, Louisiana, a sportsman's paradise. We are just across the bridge from Historic Natchez, Mississippi, the oldest settlement on the Mississippi. We are open year round & there is always something to do or see in our area. Our area offers wonderful opportunities for hunting or fishing, touring the many Antebellum homes in Natchez, exploring the Natchez Trace or simply relaxing & watching the river traffic as the barges & paddleboats go by. We have 135 Full Hook Up sites in our main park, Wi-Fi, 2 furnished cottages, primitive camping, clubhouse, pool, hot tub, playground, a 1.5 mile concrete walking path on the riverfront, 24 hour laundry facility, private restrooms & showers, supply store, meeting room, propane, security,