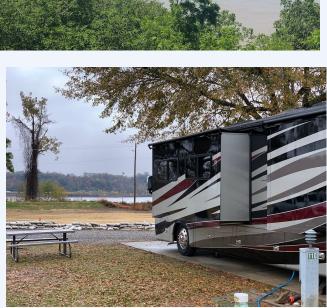

## **River View RV Park**

100 River View Parkway Vidalia, LA 71373 318-336-1400 or 888-628-2430

Website: https://www.riverviewrvpark.com/

We are located on the banks of the Mighty Mississippi River in Vidalia, Louisiana, a sportsman's paradise. We are just across the bridge from Historic Natchez, Mississippi, the oldest settlement on the Mississippi. We are open year round & there is always something to do or see in our area. Our area offers wonderful opportunities for hunting or fishing, touring the many Antebellum homes in Natchez, exploring the Natchez Trace or simply relaxing & watching the river traffic as the barges & paddleboats go by. We have 135 Full Hook Up sites in our main park, Wi-Fi, 2 furnished cottages, primitive camping, clubhouse, pool, hot tub, playground, a 1.5 mile concrete walking path on the riverfront, 24 hour laundry facility, private restrooms & showers, supply store, meeting room, propane, security,