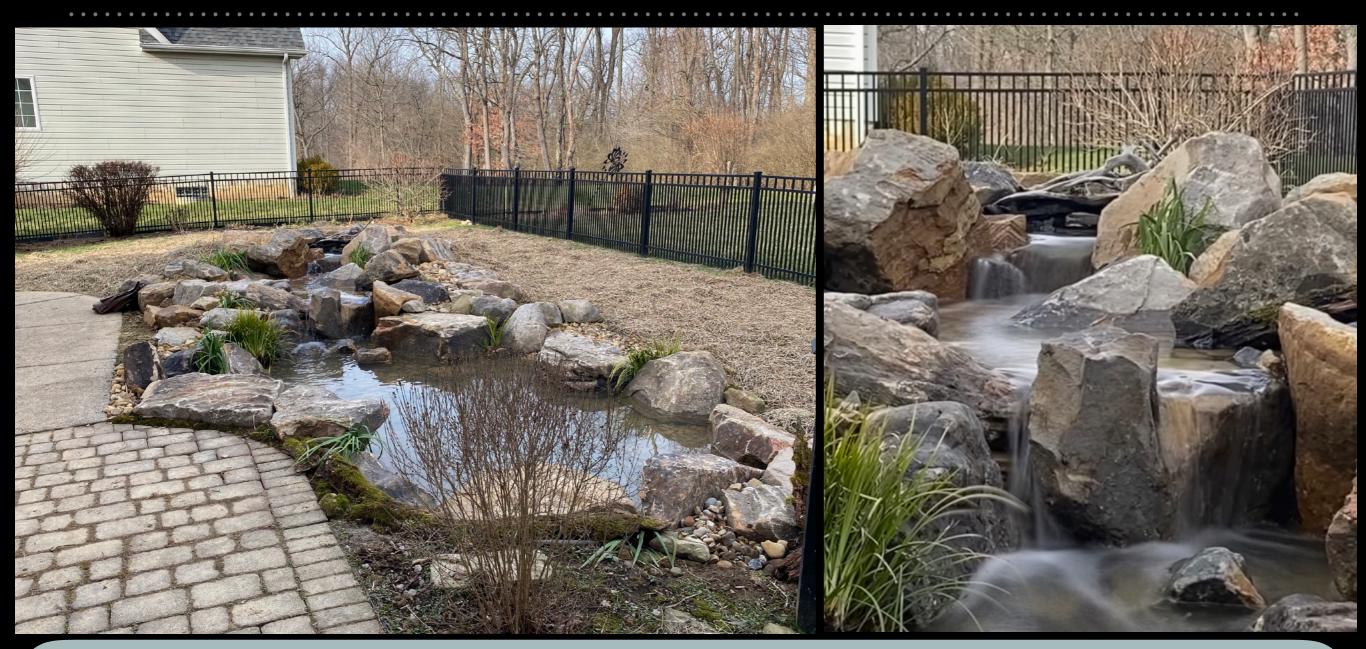

#### Project Specs

Installation Type - Pondless Waterfall Approximate Size - 15' of stream length Filtration - Pondless waterfall basin Pump(s) - Aquascape 5-9K Variable Speed Other Items Included - Plantings, Stump/Driftwood Accents Approximate Price - \$16,000

### Fox Chapel, PA

An existing waterfall/small pond combo was suffering from leaks and poor filtration. Our clients desired a low-maintenance and aesthetically beautiful solution that would compliment the existing lush landscape beds. We removed all old materials, re-graded the slope, and constructed a pondless waterfall utilizing mountain sandstone boulders and river gravel - all while working to avoid damaging the established tree and shrub plantings.