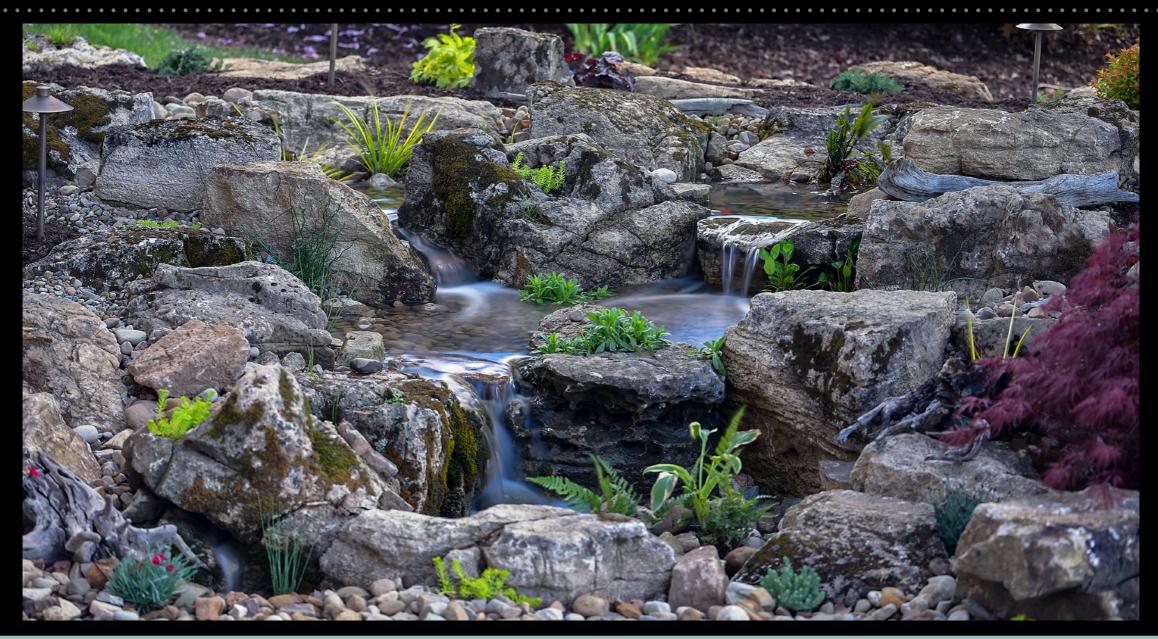

Project Specs Installation Type - Pondless Waterfall Approximate Size - 16' length Filtration - Pondless Basin Pump(s) - Aquascape 2-4K Variable Speed Other Items Included -Plantings, Stump/Driftwood Accents, Lights, Iongen Approximate Price - \$16,000

### Installation Details

Plum, PA

An old improperly built pond once inhabited this backyard space. All pond materials were removed, and most of the existing rock was reused. Some aquatic plantings were added as well as a handful of 3-watt LED waterproof lights for evening viewing.