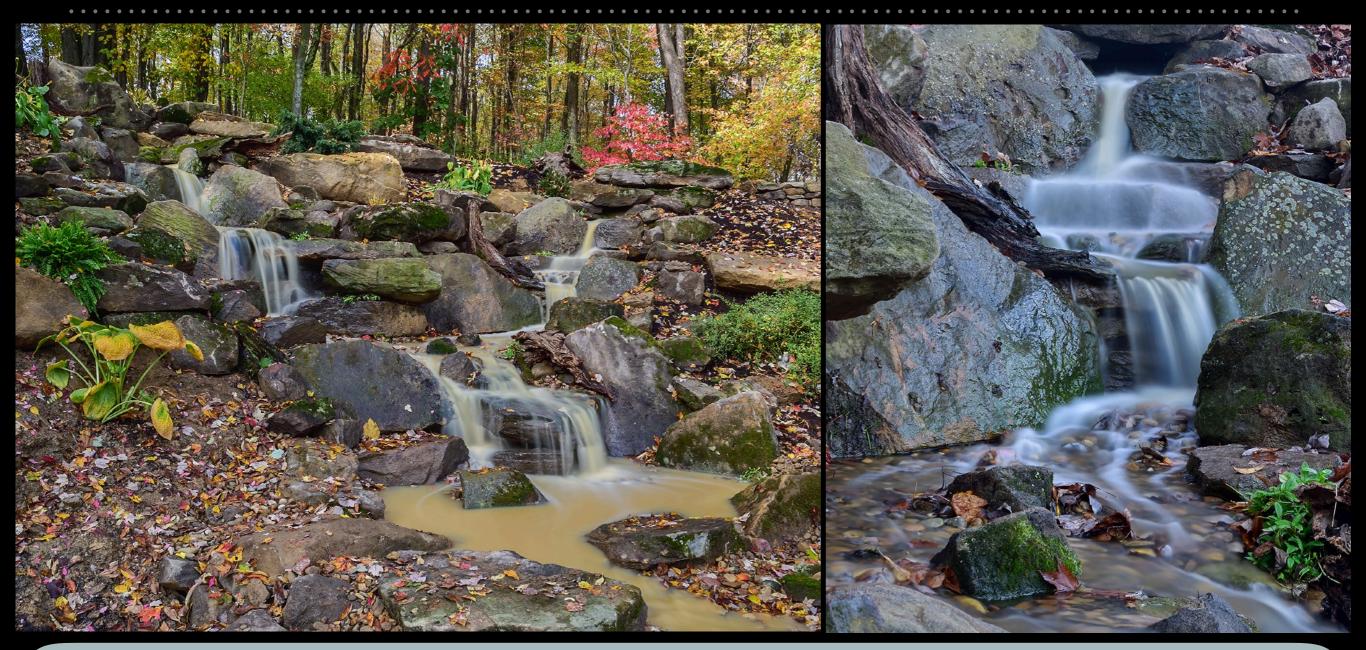

#### Project Specs

Installation Type - Pondless Waterfall Approximate Size - 30' of stream length Filtration - Pondless waterfall basin Pump(s) - (2) Aquascape 9PL pumps Other Items Included - Stump/Driftwood Accents

#### Installation Details

### Sarver, PA

We were given a blank slate to work with on this project. All of the rocks are local field sandstone boulders which were harvested from the property. A truly "Naturally Inspired" Design with a gorgeous forest backdrop. This project won the "Best Pondless Waterfall" award for 2016 Pond Trade Magazine. Approximate Price - \$50,000