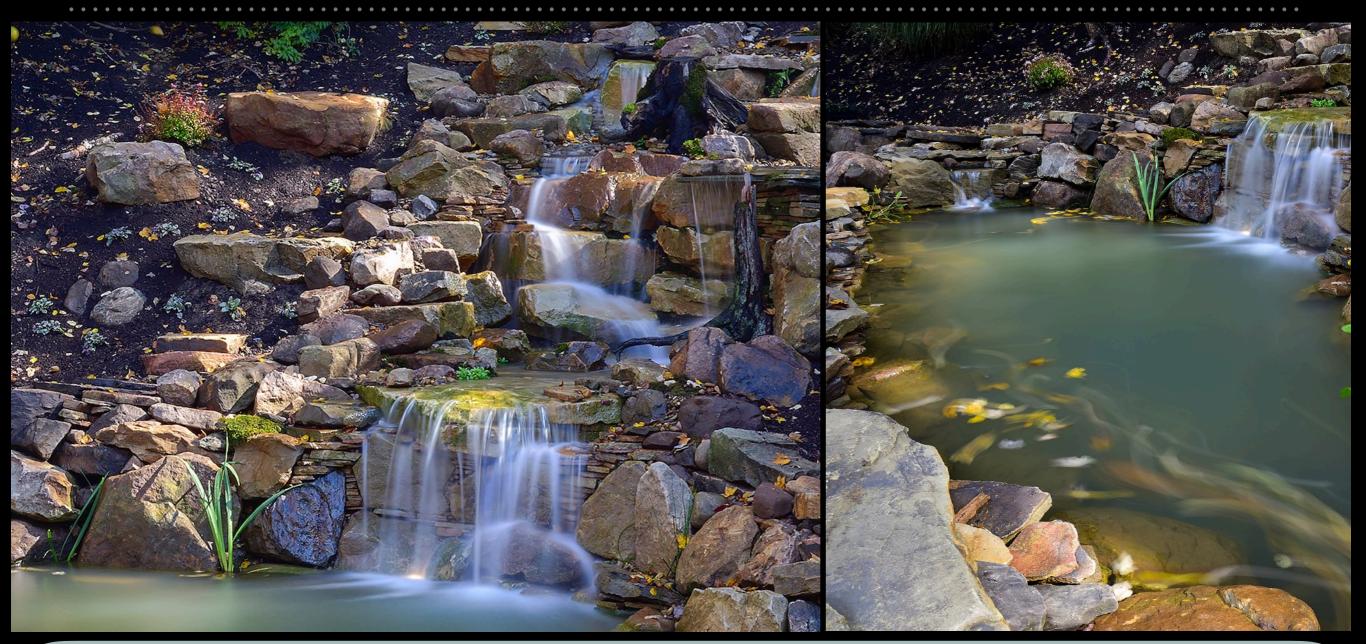

#### Project Specs

Installation Type - Koi Ecosystem Pond & Stream Approximate Size - 13' x 20' x 2' deep. 20' Stream Filtration - BioFalls, Intake Skimming Bay Pump(s) - (2) Aquascape 9PL pumps, (1) Aquascape 5PL Other Items Included - Stump/Driftwood Accents, Lights, Auto Dosing System, Aeration

### Installation Details

Fox Chapel, PA

Starting from scratch with a steep slope, we constructed an ecosystem style koi pond with large waterfall. An intake bay acts as a skimmer to pull debris across the water surface, and underwater lighting illuminates the pond for evening enjoyment. Approximate Price - \$55,000