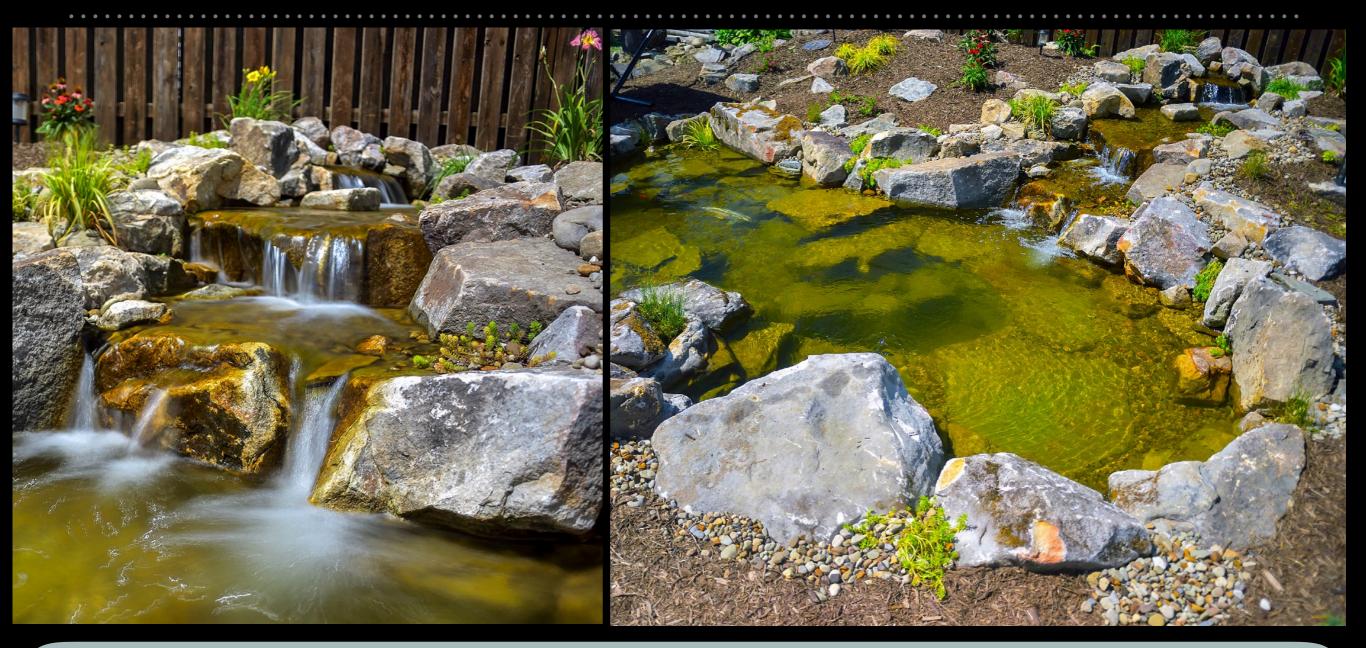

## **INSTALLATIONS UNDER \$10k**

A new installation of a **small water feature, small pond or small pondless waterfall** will cost between \$2,500 and \$10,000.

**Pond** size approximately 5'x8'x2' with small waterfall will start at \$6,000

**Pondless Waterfall** stream length approximately between 3' and 8' will be between \$4,500 and \$9,500

*Water Feature* such as bubbling urn, overflowing vase, or other decorative piece will typically range between \$2,500 and \$8,000