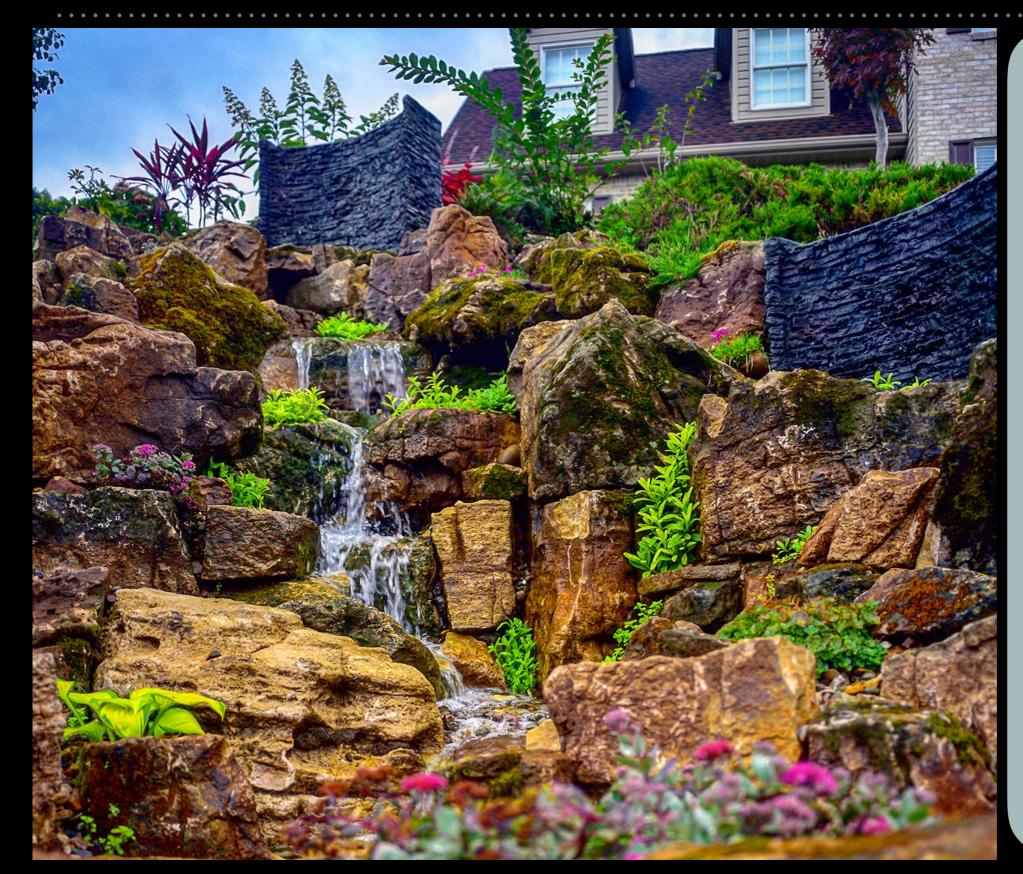

#### Project Specs

Installation Type - Koi Ecosystem Pond & Stream Approximate Size - 11' x 13' x 2' deep, 10' stream Filtration - Aquascape BioFalls ,Aquascape Skimmer Pump(s) - Aquascape 5PL pump Other Items Included - Stump/Driftwood Accents, Landscape Boulders, Stone Bridge, Spillway Bowl Approximate Price - \$22,000

### Installation Details Fairmount City, PA

The homeowners originally built a quaint little pond many years prior, and they were ready for an upgrade. Homeowners removed the existing pond prior to our arrival. All new materials were delivered and installed including a slab step/bridge across the stream and an Aquascape Spillway Bowl. Mountain sandstone boulders and river gravel were utilized for this project.