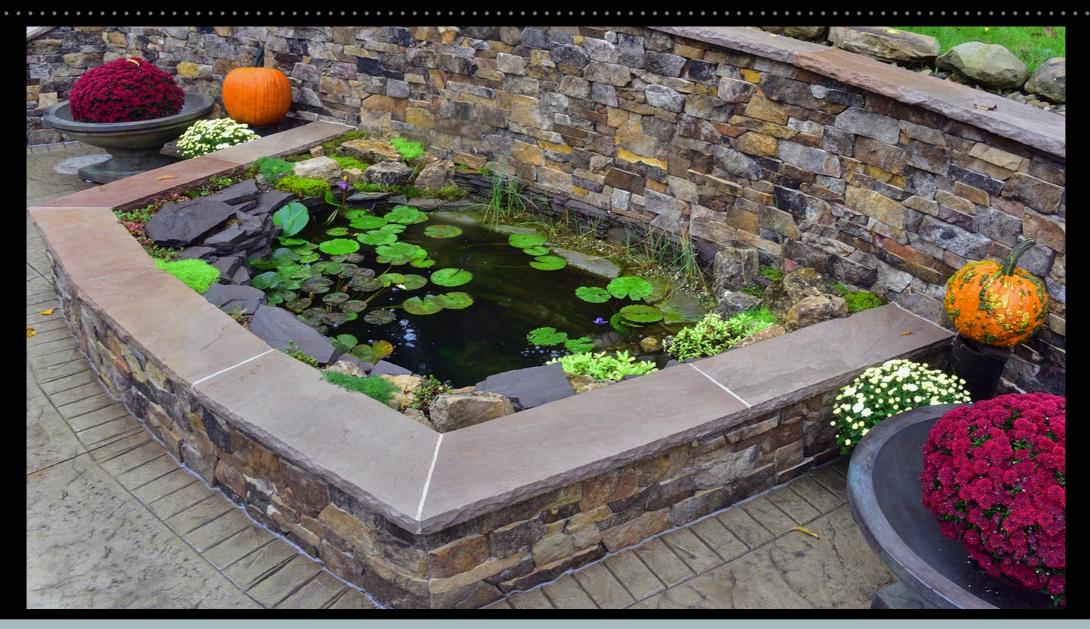

### Project Specs

Installation Type - Semi-Formal, Raised Koi Ecosystem Pond Approximate Size - 5' x 9' x 4' deep Filtration - Mini constructed wetland, Bottom intake w/ jet line Pump(s) - Aquascape 4k pump Other Items Included - Plantings, Iongen, Lights Approximate Price - \$13,000

#### <u>Installation Details</u> Gibsonia, PA

A stamped concrete patio and retaining wall were constructed prior to our arrival, along with the excavation for the pond. We shaped the contours and shelves as needed for the pond design and installed an under-liner drainage solution due to presence of groundwater. Using a combination of flat lilac fieldstone and weathered limestone boulders we created this semiformal pond to compliment the style of the surrounding hardscape. This project won "Most Artistic" Water Feature for 2017 Pond Trade Magazine.