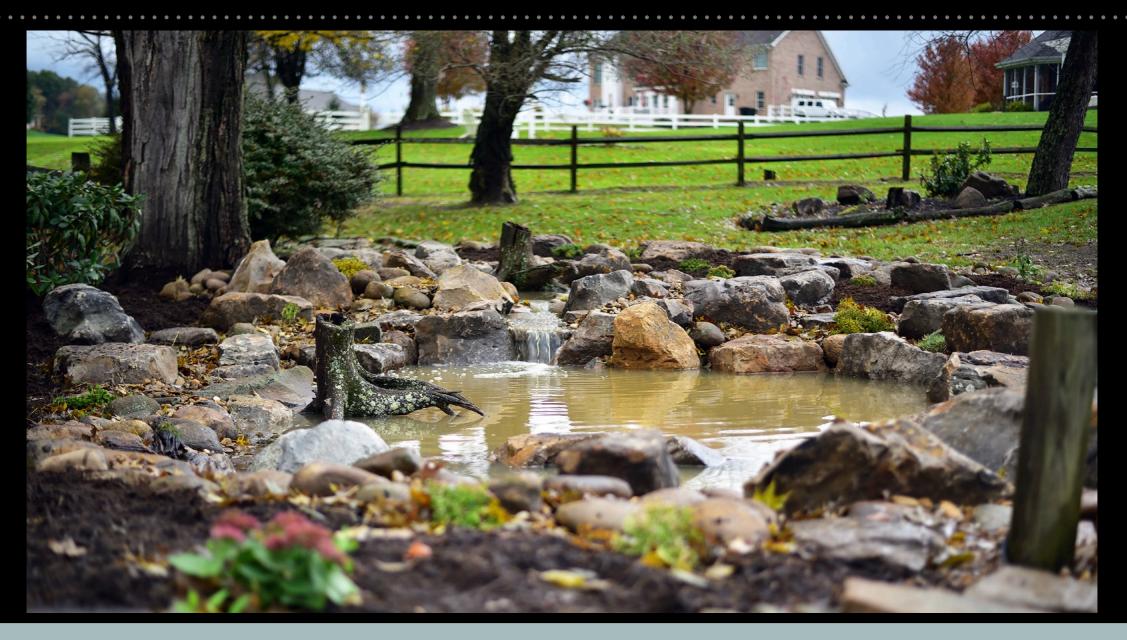

#### Project Specs

Installation Type - Koi Ecosystem Pond & Stream Approximate Size - 11' x 13' x 2' deep, 10' stream Filtration - Aquascape BioFalls ,Aquascape Skimmer Pump(s) - Aquascape 5PL pump Other Items Included - Stump/Driftwood Accents, Landscape Boulders, Stone Bridge, Spillway Bowl Approximate Price - \$22,000

### Installation Details Fairmount City, PA

The homeowners originally built a quaint little pond many years prior, and they were ready for an upgrade. Homeowners removed the existing pond prior to our arrival. All new materials were delivered and installed including a slab step/bridge across the stream and an Aquascape Spillway Bowl. Mountain sandstone boulders and river gravel were utilized for this project.