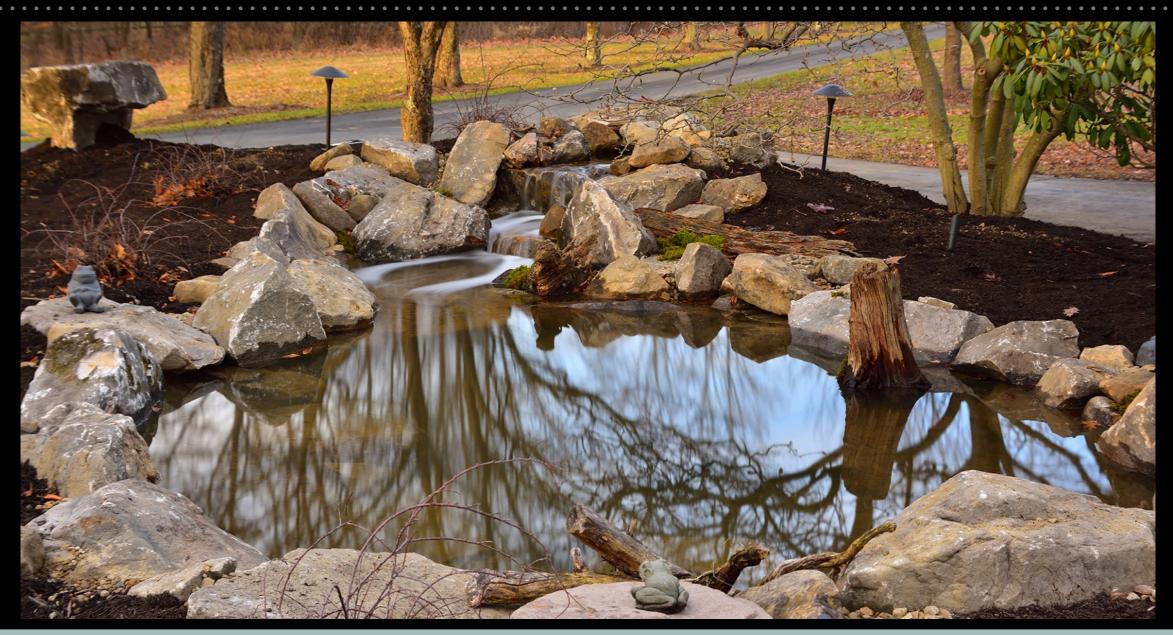

#### Project Specs

Installation Type - Koi Ecosystem Pond & Stream Approximate Size - 11' x 16' x 2' deep, 5' stream Filtration - Aquascape BioFalls, Aquascape Skimmer Pump(s) - Aquascape 5PL pump Other Items Included - Automatic Dosing System, Stump/Driftwood Accents

#### Ligonier, PA

A very old concrete pond existed in the center of this circular driveway. The old pond was very difficult to keep clear and clean due to lack of adequate filtration. Project scope included removal of existing pond components. All new materials were delivered and installed. Mountain sandstone boulders and river gravel were utilized for this project.

Approximate Price - \$19,000