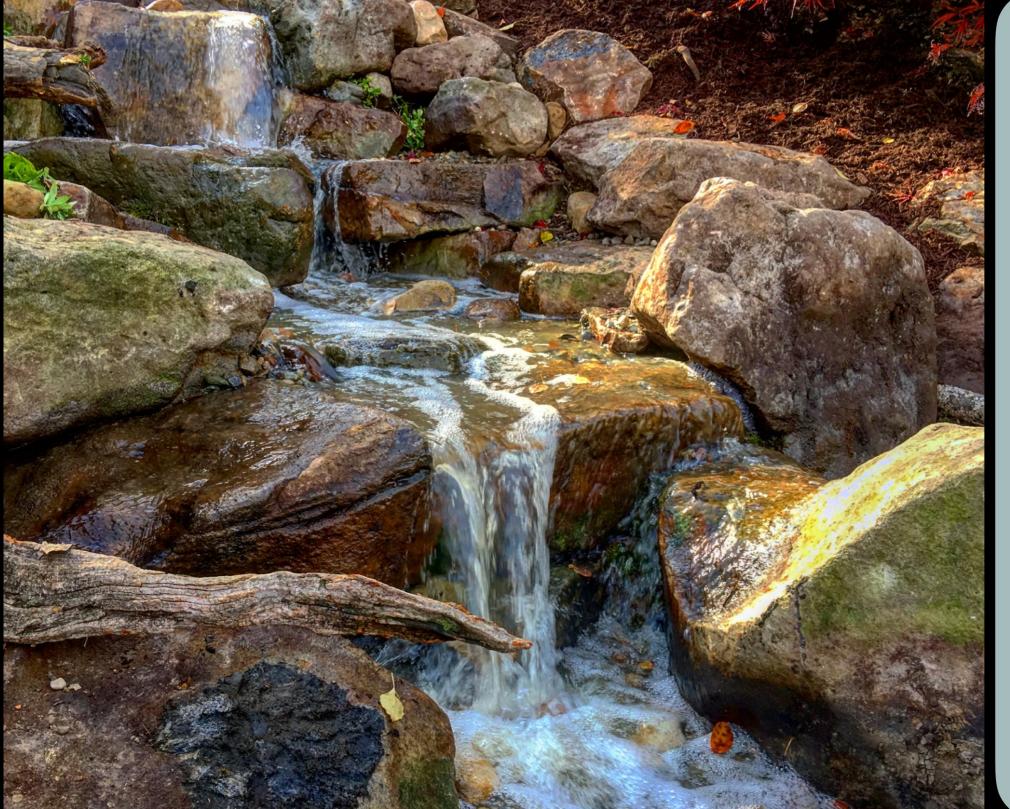

Project Specs Installation Type - Pondless Waterfall Approximate Size - 16' length Filtration - Pondless Basin Pump(s) - Aquascape 2-4K Variable Speed Other Items Included -Plantings, Stump/Driftwood Accents, Lights, Iongen Approximate Price - \$16,000

### Installation Details

Plum, PA

An old improperly built pond once inhabited this backyard space. All pond materials were removed, and most of the existing rock was reused. Some aquatic plantings were added as well as a handful of 3-watt LED waterproof lights for evening viewing.