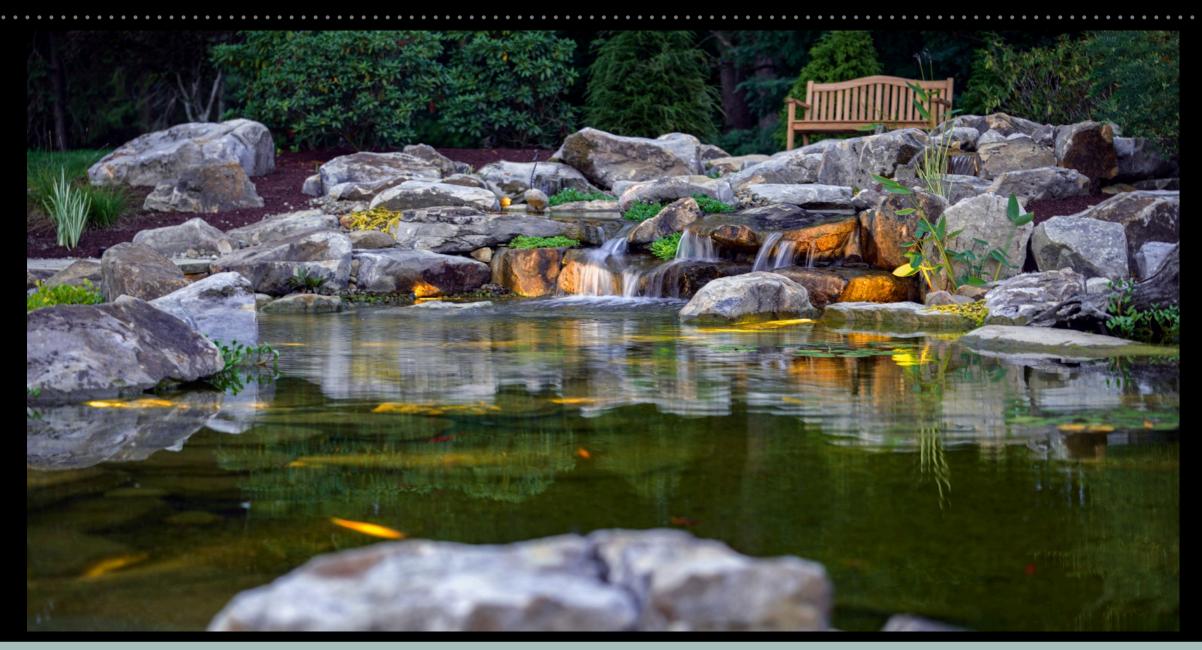

#### Project Specs

Installation Type - Koi Ecosystem Pond & Stream Approximate Size - 11' x 16' x 2' deep. 6' Stream Filtration - Aquascape BioFalls and Skimmer Pump(s) - Aquascape SLD 5-9K GPH Variable speed Other Items Included - Lights, Driftwood Accents, Soil Amendment and Mulch Approximate Price - \$20,000

### <u>Installation Details</u> Greensburg, PA

This fenced-in back yard originally was home to a tiny preformed plastic pond with several koi and goldfish. We installed a pond large enough for the fish to grow happily. We cut a radius into the existing paver patio to provide a cohesive design element that invites the homeowner out to the standing rock to view and feed the fish. Care was taken to preserve plenty of room for people and dogs to walk around the pond and access the gates easily.