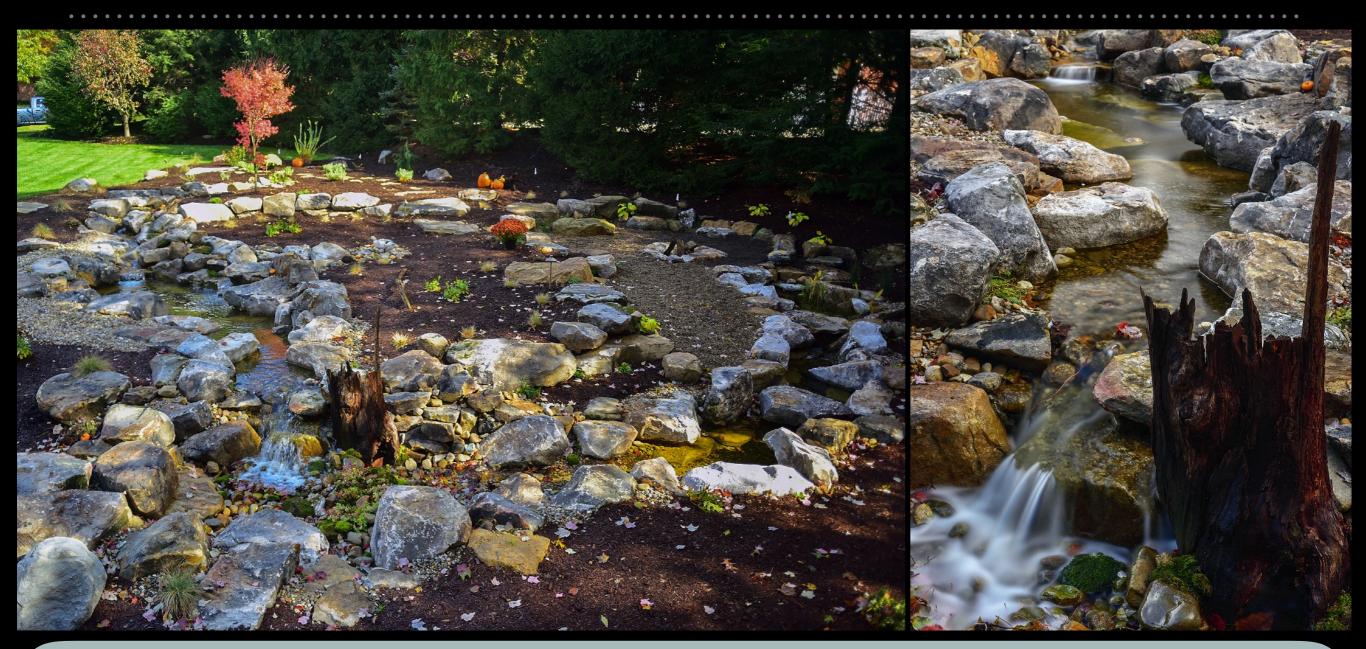

#### Project Specs

Installation Type - Koi Ecosystem Pond & Stream Approximate Size - 11' x 16' x 2' deep, 5' stream Filtration - Aquascape BioFalls, Aquascape Skimmer Pump(s) - Aquascape 5PL pump Other Items Included - Automatic Dosing System, Stump/Driftwood Accents

### Installation Details

#### Ligonier, PA

A very old concrete pond existed in the center of this circular driveway. The old pond was very difficult to keep clear and clean due to lack of adequate filtration. Project scope included removal of existing pond components. All new materials were delivered and installed. Mountain sandstone boulders and river gravel were utilized for this project.

Approximate Price - \$19,000