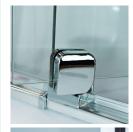

### splash guard

The clear splash quard directs water back into the shower area.