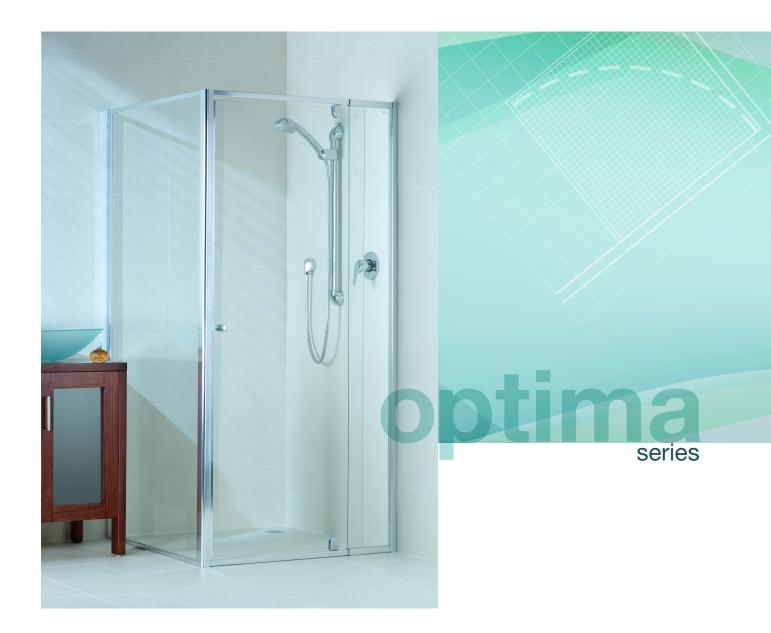

# optima series

For more than 20 years, Pivotech has produced a range of shower enclosures that have set the standard for craftsmanship and value for money. Optima shower enclosures are designed with the versatility to adapt to numerous applications and configurations, combined with the ease of installation and quality of components that our customers rely on. Elegance without compromise - designed simplicity.

### optima - 90° with panel The Optima series is the perfect shower enclosure for the budget-conscious or DIY builder. It provides Pivotech quality in a flexible, off-the shelf design.