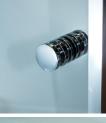

### finger pull handle

Ergonomic and unobtrusive, the finger pull handle complements the Optima enclosure perfectly.