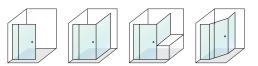

**

Victoria 160 Ordish Road Dandenong South, VIC 3175 P: (03) 9798 9198 F: (03) 9798 4499

### **Branch Locations**

Queensland 2/1 Garret St Brendale, QLD 4500 P: (07) 3889 7400 F: (07) 3205 6112

designed simplicity

Western Australia 36 Kulin Wav Mandurah, WA 6210 P: (08) 9535 2894 F: (08) 9535 2464

### features





### pivot patch fitting

Elegant and unobtrusive door pivots are colour matched to co-ordinate with the frame. Stainless steel hinge pins are designed to give a lifetime of trouble-free use.

### finger pull handle

Ergonomic and unobtrusive, the finger pull handle complements the Optima enclosure perfectly.

### splash guard

The clear splash quard directs water back into the shower area.

# finishes





matt black

**APIVSHOPT 08/20** 

pearl white

## configurations