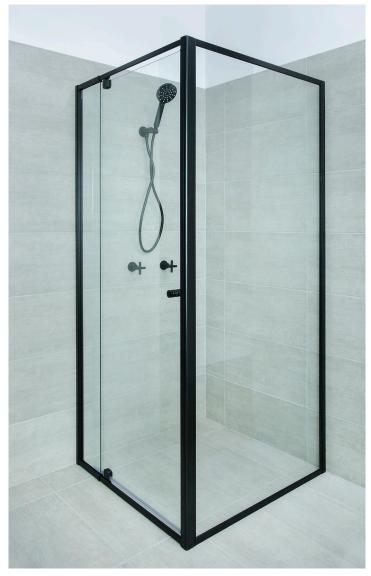

# pivolech<sup>°</sup> designed simplicity



# optima series

For more than 20 years, Pivotech has produced a range of shower enclosures that have set the standard for craftsmanship and value for money. Optima shower enclosures are designed with the versatility to adapt to numerous applications and configurations, combined with the ease of installation and quality of components that our customers rely on. Elegance without compromise - designed simplicity.



### optima - 90° with panel The Optima series is the perfect shower enclosure for the budget-conscious or DIY builder. It provides Pivotech quality in a flexible, off-the shelf design.

# pivolech

pivotech.com.au • PivotPoint.mobi

### **Corporate Office**

Victoria 160 Ordish Road Dandenong South, VIC 3175 P: (03) 9798 9198 F: (03) 9798 4499

### **Branch Locations**

Queensland 2/1 Garret St Brendale, QLD 4500 P: (07) 3889 7400 F: (07) 3205 6112

designed simplicity

Western Australia 36 Kulin Wav Mandurah, WA 6210 P: (08) 9535 2894 F: (08) 9535 2464

### features





### pivot patch fitting

Elegant and unobtrusive door pivots are colour matched to co-ordinate with the frame. Stainless steel hinge pins are designed to give a lifetime of trouble-free use.

### finger pull handle

Erg