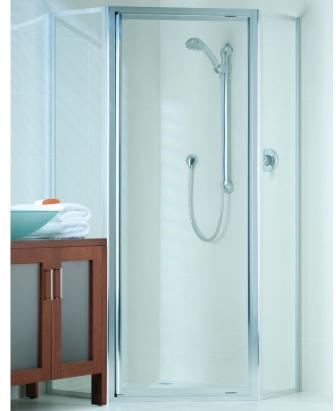

## dimension - 90°

The Dimension series is the ideal shower enclosure for the budget-conscious builder. It provides Pivotech quality in a flexible, long-lasting and affordable design.

Dimension shower enclosures are designed with the versatility to adapt to numerous applications and configurations, combined with the ease of installation and quality of components that our customers rely on.

dimension - 45°

45° enclosure allows more flexible use of available space. This configuration allows the placement of vanity and toilet on either side of the screen without compromising the door opening.