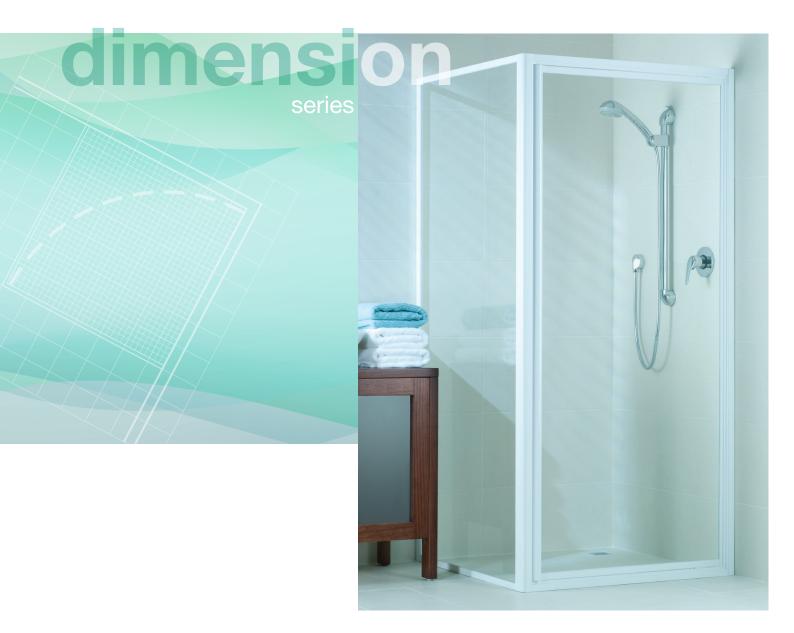

## dimension series

For more than 20 years, Pivotech has produced a range of shower enclosures that set the standard for craftsmanship and value for money. Using the highest quality materials, our systems continue to be an investment in guality and style.

## dimension - 90°

The Dimension series is the ideal shower enclosure for the budget-conscious builder. It provides Pivotech quality in a flexible, long-lasting and affordable design.

Dimension shower enclosures are designed with the versatility to adapt to numerous applications and configurations, combined with the ease of installation and quality of components that our customers rely on.